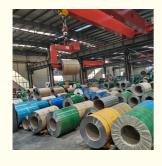

Coil

#### **Basic Information**

Place of Origin: wuxi
Brand Name: tai-steel
Certification: ISO9001
Model Number: TAI-3
Minimum Order Quantity: 5 Tons

• Price: \$2500-3000/Tons 10-999 Tons

Packaging Details: Wooden pallet ,Wooden box or according to

customer's request

Delivery Time: 8-14 daysPayment Terms: L/C, T/T

Supply Ability: 20000 Ton/Tons per Month



#### **Product Specification**

• Edge: Mill Edge Slit Edge

• Grade: 200 Series/300 Series/400 Series

Standard: ASTM, AISI, JIS, DIN, GB

Application: Construction, Kitchenware, Medical

Instruments, Industry

• Length: Customer's Request

Technique: Cold Rolled, Cold Rolled Hot Rolled

• Highlight: 0.8Mm Thickness stainless steel strip coil,

Mill Edge stainless steel strip coil,

Cold Rolled ss 202 coil



#### More Images





#### **Product Description**

#### Specification

| Name         | Custom Size 1.2Mm 0.8Mm Thickness Ss201 202 304 316 317 430 Stainless Steel