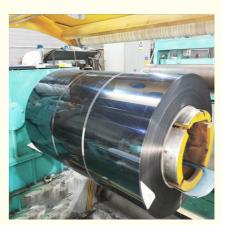

### Mill Edge Stainless Steel Strip Coil Cold Rolled Ss 202 Coil

#### **Product Specification**

• Edge: Mill Edge Slit Edge

• Grade: 200 Series/300 Series/400 Series

Standard: ASTM, AISI, JIS, DIN, GB

Application: Construction, Kitchenware, Medical

Instruments, Industry

• Length: Customer's Request

Technique: Cold Rolled, Cold Rolled Hot Rolled

• Highlight: 0.8Mm Thickness stainless steel strip coil,

Mill Edge stainless steel strip coil,

Cold Rolled ss 202 coil