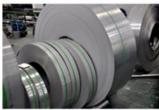

### 4Mm 5Mm Stainless Polished Steel Sheet Decorative Colorful Gold Plate HairLine

#### Specification

| Stainless Steel Color Sheet |                                                                                                                                                                                                                                                                                                                                                                                                                                        |
|-----------------------------|----------------------------------------------------------------------------------------------------------------------------------------------------------------------------------------------------------------------------------------------------------------------------------------------------------------------------------------------------------------------------------------------------------------------------------------|
| Product                     | Factory Discount Price 0.6Mm 4Mm 5Mm Thick Decorative Colorful Stainless Polished                                                                                                                                                                                                                                                                                                                                                      |
| Name                        | Steel Sheet Gold Plate                                                                                                                                                                                                                                                                                                                                                                                                                 |
| Material                    | mainly 201, 202, 304, 304L, 304H, 316, 316L,316Ti,2205, 330, 630, 660, 409L, 321, 310S, 410, 416, 410S, 430, 347H, 2Cr13, 3Cr13 etc 300series:301,302,303,304,304L,309,309s,310,310S,316,316L,316Ti,317L,321,347 200series:201,202,202cu,204 400series:409,409L,410,420,430,431,439,440,441,444 Others:2205,2507,2906,330,660,630,631,17-4ph,17-7ph, S318039 904L,etc Duplex stainless steel:S22053,S25073,S22253,S31803,S32205,S32304 |
| <br>Width                   | Special Stainless Steel:904L,347/347H,317/317L,316Ti,254Mo 3mm-2500mm or as required                                                                                                                                                                                                                                                                                                                                                   |
|                             | 0.03mm-300mm or as required                                                                                                                                                                                                                                                                                                                                                                                                            |
|                             | as required                                                                                                                                                                                                                                                                                                                                                                                                                            |
|                             | 2B,2D,BA,NO.1,NO.4,8K,Mirror,Checkered,Embossed,Hair Line, Brush, Etching, etc                                                                                                                                                                                                                                                                                                                                                         |
| Quality test                | we can offer MTC(mill test certificate)                                                                                                                                                                                                                                                                                                                                                                                                |
| MOQ                         | 1 ton , We can accept sample order.                                                                                                                                                                                                                                                                                                                                                                                                    |
| Stock or<br>not             | Enough stock                                                                                                                                                                                                                                                                                                                                                                                                                           |
| Size                        | 20ft GP: 5898mm(Length)x2352mm(Width)x2393mm(High)<br>40ft GP: 12032mm(Length)x2352mm(Width)x2393mm(High)<br>40ft HC: 12032mm(Lengh)x2352mm(Width)x2698mm(High)                                                                                                                                                                                                                                                                        |
| Delivery<br>time            | Within 7-10 Working Days                                                                                                                                                                                                                                                                                                                                                                                                               |