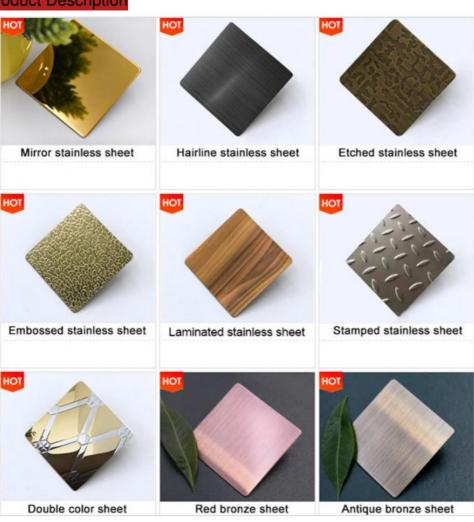

#### Specification

| Stainless Steel Color Sheet |                                                                                                                                                                                                                                                                                                                                                                                                                                        |
|-----------------------------|----------------------------------------------------------------------------------------------------------------------------------------------------------------------------------------------------------------------------------------------------------------------------------------------------------------------------------------------------------------------------------------------------------------------------------------|
| Product                     | Factory Discount Price 0.6Mm 4Mm 5Mm Thick Decorative Colorful Stainless Polished                                                                                                                                                                                                                                                                                                                                                      |
| Name                        | Steel Sheet Gold Plate                                                                                                                                                                                                                                                                                                                                                                                                                 |
| Material                    | mainly 201, 202, 304, 304L, 304H, 316, 316L,316Ti,2205, 330, 630, 660, 409L, 321, 310S, 410, 416, 410S, 430, 347H, 2Cr13, 3Cr13 etc 300series:301,302,303,304,304L,309,309s,310,310S,316,316L,316Ti,317L,321,347 200series:201,202,202cu,204 400series:409,409L,410,420,430,431,439,440,441,444 Others:2205,2507,2906,330,660,630,631,17-4ph,17-7ph, S318039 904L,etc Duplex stainless steel:S22053,S25073,S22253,S31803,S32205,S32304 |
| <br>Width                   | Special Stainless Steel:904L,347/347H,317/317L,316Ti,254Mo 3mm-2500mm or as required                                                                                                                                                                                                                                                                                                                                                   |
|                             | 0.03mm-300mm or as required                                                                                                                                                                                                                                                                                                                                                                                                            |
|                             | as required                                                                                                                                                                                                                                                                                                                                                                                                                            |
|                             | 2B,2D,BA,NO.1,NO.4,8K,Mirror,Checkered,Embossed,Hair Line, Brush, Etching, etc                                                                                                                                                                                                                                                                                                                                                         |
| Quality test                | we can offer MTC(mill test certificate)                                                                                                                                                                                                                                                                                                                                                                                                |
| MOQ                         | 1 ton , We can accept sample order.                                                                                                                                                                                                                                                                                                                                                                                                    |
| Stock or<br>not             | Enough stock                                                                                                                                                                                                                                                                                                                                                                                                                           |
| Size                        | 20ft GP: 5898mm(Length)x2352mm(Width)x2393mm(High)<br>40ft GP: 12032mm(Length)x2352mm(Width)x2393mm(High)<br>40ft HC: 12032mm(Lengh)x2352mm(Width)x2698mm(High)                                                                                                                                                                                                                                                                        |
| Delivery<br>time            | Within 7-10 Working Days                                                                                                                                                                                                                                                                                                                                                                                                               |