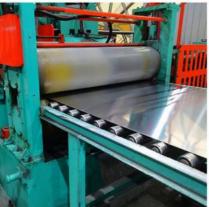

#### Specification

| Stainless Steel Color Sheet |                                                                                                                                                                                                                                                                                                                                                                                                                                        |
|-----------------------------|----------------------------------------------------------------------------------------------------------------------------------------------------------------------------------------------------------------------------------------------------------------------------------------------------------------------------------------------------------------------------------------------------------------------------------------|
| Product                     | Factory Discount Price 0.6Mm 4Mm 5Mm Thick Decorative Colorful Stainless Polished                                                                                                                                                                                                                                                                                                                                                      |
| Name                        | Steel Sheet Gold Plate                                                                                                                                                                                                                                                                                                                                                                                                                 |
| Material                    | mainly 201, 202, 304, 304L, 304H, 316, 316L,316Ti,2205, 330, 630, 660, 409L, 321, 310S, 410, 416, 410S, 430, 347H, 2Cr13, 3Cr13 etc 300series:301,302,303,304,304L,309,309s,310,310S,316,316L,316Ti,317L,321,347 200series:201,202,202cu,204 400series:409,409L,410,420,430,431,439,440,441,444 Others:2205,2507,2906,330,660,630,631,17-4ph,17-7ph, S318039 904L,etc Duplex stainless steel:S22053,S25073,S22253,S31803,S32205,S32304 |
| <br>Width                   | Special Stainless Steel:904L,347/347H,317/317L,316Ti,254Mo 3mm-2500mm or as required                                                                                                                                                                                                                                                                                                                                                   |
|                             | 0.03mm-300mm or as required                                                                                                                                                                                                                                                                                                                                                                                                            |
|                             | as required                                                                                                                                                                                                                                                                                                                                                                                                                            |
|                             | 2B,2D,BA,NO.1,NO.4,8K,Mirror,Checkered,Embossed,Hair Line, Brush, Etching, etc                                                                                                                                                                                                                                                                                                                                                         |
| Quality test                | we can offer MTC(mill test certificate)                                                                                                                                                                                                                                                                                                                                                                                                |
| MOQ                         | 1 ton , We can accept sample order.                                                                                                                                                                                                                                                                                                                                                                                                    |
| Stock or<br>not             | Enough stock                                                                                                                                                                                                                                                                                                                                                                                                                           |
| Size                        | 20ft GP: 5898mm(Length)x2352mm(Width)x2393mm(High)<br>40ft GP: 12032mm(Length)x2352mm(Width)x2393mm(High)<br>40ft HC: 12032mm(Lengh)x2352mm(Width)x2698mm(High)                                                                                                                                                                                                                                                                        |
| Delivery<br>time            | Within 7-10 Working Days                                                                                                                                                                                                                                                                                                                                                                                                               |