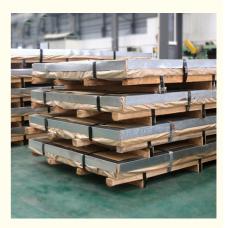

airLine

#### **Basic Information**

. Place of Origin: wuxi . Brand Name: tai-steel ISO9001 · Certification: TAI-2 Model Number: Minimum Order Quantity: 5 Tons

• Price: \$2,300.00/Tons 10-99 Tons

Wooden pallet , Wooden box or according to Packaging Details:

customer's request.

• Delivery Time: 8-14 days • Payment Terms: L/C, T/T

50000 Ton/Tons per Month . Supply Ability:



#### **Product Specification**

• Product Name: SS Sheet 304

· Packing: Standard Sea-worthy Packing

• Type: Plate, Sheet

300 Series, 200 Series, 400 Series · Grade:

• Technique: Cold Rolled Hot Rolled

Decoration, Construction, Industrial, Civil, • Application:

Machine Building

• Highlight: 5Mm Stainless Polished Steel,

HairLine Stainless Steel Decorative Sheet, 2500mm 202 Stainless Steel Decorative Sheet



#### More Images





#### Specification

| Stainless Steel Color Sheet |                                                                                                                                                                                                                                                                                                                                                                                                                                        |
|-----------------------------|----------------------------------------------------------------------------------------------------------------------------------------------------------------------------------------------------------------------------------------------------------------------------