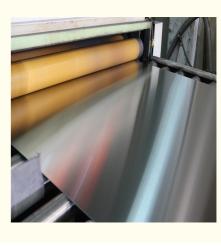

# Hairline Rolled Stainless Steel Sheet Plate 1.5Mm 2Mm Thickness 301

1.5Mm Stainless Steel Sheet Plate, 2Mm 301 Stainless Steel Sheet

# Specification

|                   | Stainless Steel Sheet/Plate                                                                                                                                     |
|-------------------|-----------------------------------------------------------------------------------------------------------------------------------------------------------------|
| ltem              | Factory Wholesales 1.5Mm 2Mm Thickness Hairline Rolled Stainless Steel Plate Sheets Plate                                                                       |
|                   | mainly 201, 202, 304, 304L, 304H, 316, 316L,316Ti,2205, 330, 630, 660, 409L, 321, 310S,                                                                         |
|                   | 410, 416, 410S, 430, 347H, 2Cr13, 3Cr13 etc                                                                                                                     |
|                   | 300series:301,302,303,304,304L,309,309s,310,310S,316,316L,316Ti,317L,321,347                                                                                    |
|                   | 200series:201,202,202cu,204                                                                                                                                     |
|                   | 400series:409,409L,410,420,430,431,439,440,441,444                                                                                                              |
| Standard          | Others:2205,2507,2906,330,660,630,631,17-4ph,17-7ph, S318039 904L,etc                                                                                           |
|                   | Duplex stainless steel:S22053,S25073,S22253,S31803,S32205,S32304                                                                                                |
|                   | Special Stainless Steel:904L,347/347H,317/317L,316Ti,254Mo                                                                                                      |
| Width             | 600mm, 1000mm, 1219mm, 1500mm, 1800mm, 2000mm, 2500mm, 3000mm, 3500mm, etc                                                                                      |
| Length            | 2000mm, 2440mm, 3000mm, 5800mm, 6000mm, etc                                                                                                                     |
| Surface           | BA/2B/NO.1/NO.4/8K/HL                                                                                                                                           |
| Quality<br>test   | we can offer MTC(mill test certificate)                                                                                                                         |
| Payment<br>terms  | L/C T/T (30% in advance)                                                                                                                                        |
| Stock or<br>not   | Enough stock                                                                                                                                                    |
| Sample            | Provided Freely                                                                                                                                                 |
| Container<br>Size | 20ft GP: 5898mm(Length)x2352mm(Width)x2393mm(High)<br>40ft GP: 12032mm(Length)x2352mm(Width)x2393mm(High)<br>40ft HC: 12032mm(Lengh)x2352mm(Width)x2698mm(High) |
| Delivery<br>time  | Within 7-10 Working Days                                                                                                                                        |