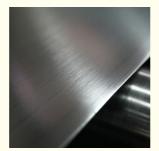

Product name:Thickness of hot rolled sheet(medium plate) Thickness: 3MM~200MM 1500\*6000 1250 \* 6000, 1800 \* 6000, The length can be determined according to customer requirements, and the cutting

Product name: Brushed stainless steel sheet Thickness: 0.3MM~16MM Surface: ordinary wire drawing, short wire, filament, oil grinding wire drawing, anti fingerprint treatment (No.4 surface)