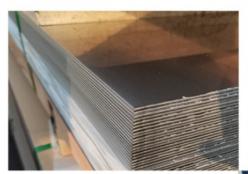

# Hairline Rolled Stainless Steel Sheet Plate 1.5Mm 2Mm Thickness 301

1.5Mm Stainless Steel Sheet Plate, 2Mm 301 Stainless Steel Sheet