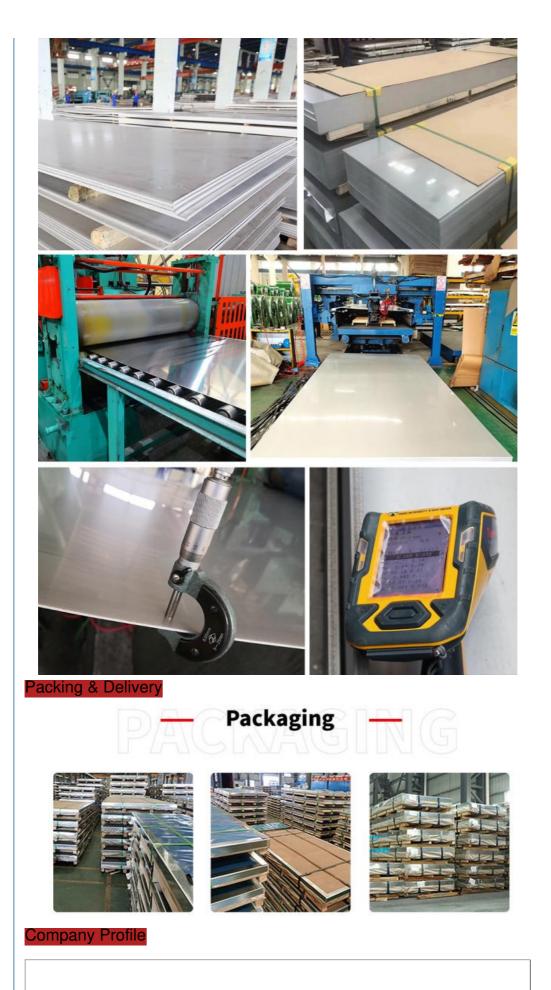

olled flat plate (sheet) Size: 1000 \* 2000, 1219 \* 2438 1219 \* 3048, 1500 \* 3000 can be flattened according to the length required by customers. Surface: ordinary 2B surface (original bright surface)

Product name:Thickness of hot rolled sheet(medium plate) Thickness: 3MM~200MM 1500\*6000 1250 \* 6000, 1800 \* 6000, The length can be determined according to customer requirements, and the cutting





Product name: Brushed stainless steel sheet Thickness: 0.3MM~16MM Surface: ordinary wire drawing, short wire, filament, oil grinding wire drawing, anti fingerprint treatment (No.4 surface)

Product name: mirror stainless steel sheet Thickness: 0.3MM~16MM Surface: 300 mesh polishing, 400 mesh, 6K polishing, 8K polishing, precision 8K polishing, anti fingerprint treatment (No. 8 surface)





Wuxi taiding stainless steel Co., Ltd., is a stainless steel/carbon steel/alloy company engaged in the researching, stocking, sale and service of stainless steel sheet, stainless steel pipes, stainless steel profile, stainless steel bar, stainless steel coils. Carbon steel, alloy steel products. We are located in China with convenient transportation access. Our factory has rich experience in selling, stocking as we are engaged in domestic market and foreign market. Our company is the collection of selling and stocking. And now we have stock over 2000 tons with more than 800 kinds of specifications in our warehouse. Dedicated to strict quality control and thoughtful customer service, our experienced staff members are always available to discuss your requirements and ensure full customer s