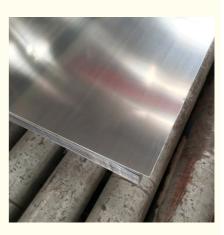

## **Product Specification**

- Name:
- Thickness:
- Standard:
- Material:
- Application:
- Length:
- Highlight:

| Hairline Rolled Stainless Steel Sheet Plate, |
|----------------------------------------------|
| 1000-6000mm Or Customer's Requirement        |
| Construction, Kitchenware, Decoration        |
| 200 Series/300 Series/400series              |
| ASTM, JIS, AISI, EN, GB                      |
| 2mm-20mm Or Customized                       |
| Stainless Steel Plate                        |

Product Detail

Product name:Cold rolled flat plate (sheet) Size: 1000 \* 2000, 1219 \* 2438 1219 \* 3048, 1500 \* 3000 can be flattened according to the length required by customers. Surface: ordinary 2B surface (original bright surface)