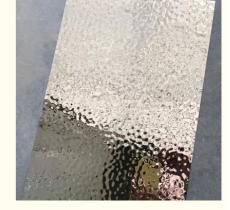

# 4X8 Mirror Polished Stainless Steel Decorative Sheet Cold Rolled Water Ripples

### Specification

| Stainless Steel Decorative Sheet/Plate |                                                                                                                                                                                                                                              |
|----------------------------------------|----------------------------------------------------------------------------------------------------------------------------------------------------------------------------------------------------------------------------------------------|
| Product                                | 4X8 Mirror Polished Cold Rolled Stainless Steel Decorative Water Ripples Sheet Cut To                                                                                                                                                        |
| Name                                   | Size                                                                                                                                                                                                                                         |
|                                        | mainly 201, 202, 304, 304L, 304H, 316, 316L,316Ti,2205, 330, 630, 660, 409L, 321, 310S, 410, 416, 410S, 430, 347H, 2Cr13, 3Cr13 etc 300series:301,302,303,304,304L,309,309s,310,310S,316,316L,316Ti,317L,321,347 200series:201,202,202cu,204 |
|                                        | 400series:409.409L.410.420.430.431.439.440.441.444                                                                                                                                                                                           |
| Material                               | Others:2205,2507,2906,330,660,630,631,17-4ph,17-7ph, S318039 904L,etc                                                                                                                                                                        |
|                                        | Duplex stainless steel:S22053,S25073,S22253,S31803,S32205,S32304                                                                                                                                                                             |
|                                        | Special Stainless Steel:904L,347/347H,317/317L,316Ti,254Mo                                                                                                                                                                                   |
| Width                                  | 3mm-2500mm or as required                                                                                                                                                                                                                    |
| Thickness                              | 0.03mm-300mm or as required                                                                                                                                                                                                                  |
| Length                                 | as required                                                                                                                                                                                                                                  |
| Surface                                | 2B,2D,BA,NO.1,NO.4,8K,Mirror,Checkered,Embossed,Hair Line, Brush, Etching, etc                                                                                                                                                               |
| Quality test                           | we can offer MTC(mill test certificate)                                                                                                                                                                                                      |
| MOQ                                    | 1 ton , We can accept sample order.                                                                                                                                                                                                          |
| Stock or not                           | Enough stock                                                                                                                                                                                                                                 |
| 15174                                  | 20ft GP: 5898mm(Length)x2352mm(Width)x2393mm(High)<br>40ft GP: 12032mm(Length)x2352mm(Width)x2393mm(High)<br>40ft HC: 12032mm(Lengh)x2352mm(Width)x2698mm(High)                                                                              |
| Delivery time Within 7-10 Working Days |                                                                                                                                                                                                                                              |