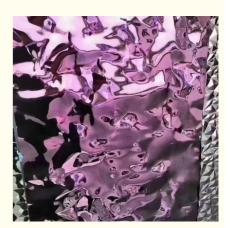

# 4X8 Mirror Polished Stainless Steel Decorative Sheet Cold Rolled Water Ripples

### Specification

| Stainless Steel Decorative Sheet/Plate |                                                                                                                                                                                                                                              |
|----------------------------------------|----------------------------------------------------------------------------------------------------------------------------------------------------------------------------------------------------------------------------------------------|
| Product                                | 4X8 Mirror Polished Cold Rolled Stainless Steel Decorative Water Ripples Sheet Cut To                                                                                                                                                        |
| Name                                   | Size                                                                                                                                                                                                                                         |
|                                        | mainly 201, 202, 304, 304L, 304H, 316, 316L,316Ti,2205, 330, 630, 660, 409L, 321, 310S, 410, 416, 410S, 430, 347H, 2Cr13, 3Cr13 etc 300series:301,302,303,304,304L,309,309s,310,310S,316,316L,316Ti,317L,321,347 200series:201,202,202cu,204 |
|                                        | 400series:409.409L.410.420.430.431.439.440.441.444                                                                                                                                                                                           |
| Material                               | Others:2205,2507,2906,330,660,630,631,17-4ph,17-7ph, S318039 904L,etc                                                                                                                                                                        |
|                                        | Duplex stainless steel:S22053,S25073,S22253,S31803,S32205,S32304                                                                                                                                                                             |
|                                        | Special Stainless Steel:904L,347/347H,317/317L,316Ti,254Mo                                                                                                                                                                                   |
| Width                                  | 3mm-2500mm or as required                                                                                                                                                                                                                    |
| Thickness                              | 0.03mm-300mm or as required                                                                                                                                                                                                                  |
| Length                                 | as required                                                                                                                                                                                                                                  |
| Surface                                | 2B,2D,BA,NO.1,NO.4,8K,Mirror,Checkered,Embossed,Hair Line, Brush, Etching, etc                                                                                                                                                               |
| Quality test                           | we can offer MTC(mill test certificate)                                                                                                                                                                                                      |
| MOQ                                    | 1 ton , We can accept sample order.                                                                                                                                                                                                          |
| Stock or not                           | Enough stock                                                                                                                                                                                                                                 |
| 15174                                  | 20ft GP: 5898mm(Length)x2352mm(Width)x2393mm(High)<br>40ft GP: 12032mm(Length)x2352mm(Width)x2393mm(High)<br>40ft HC: 12032mm(Lengh)x2352mm(Width)x2698mm(High)                                                                              |
| Delivery time Within 7-10 Working Days |                                                                                                                                                                                                                                              |