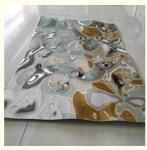

# 4X8 Mirror Polished Stainless Steel Decorative Sheet Cold Rolled Water Ripples

### Specification

| Stainless Steel Decorative Sheet/Plate |                                                                                                                                                                                                                                              |
|----------------------------------------|----------------------------------------------------------------------------------------------------------------------------------------------------------------------------------------------------------------------------------------------|
| Product                                | 4X8 Mirror Polished Cold Rolled Stainless Steel Decorative Water Ripples Sheet Cut To                                                                                                                                                        |
| Name                                   | Size                                                                                                                                                                                                                                         |
|                                        | mainly 201, 202, 304, 304L, 304H, 316, 316L,316Ti,2205, 330, 630, 660, 409L, 321, 310S, 410, 416, 410S, 430, 347H, 2Cr13, 3Cr13 etc 300series:301,302,303,304,304L,309,309s,310,310S,316,316L,316Ti,317L,321,347 200series:201,202,202cu,204 |
|                                        | 400series:409.409L.410.420.430.431.439.440.441.444                                                                                                                                                                                           |
| Material                               | Others:2205,2507,2906,330,660,630,631,17-4ph,17-7ph, S318039 904L,etc                                                                                                                                                                        |
|                                        | Duplex stainless steel:S22053,S25073,S22253,S31803,S32205,S32304                                                                                                                                                                             |
|                                        | Special Stainless Steel:904L,347/347H,317/317L,316Ti,254Mo                                                                                                                                                                                   |
| Width                                  | 3mm-2500mm or as required                                                                                                                                                                                                                    |
| Thickness                              | 0.03mm-300mm or as required                                                                                                                                                                                                                  |
| Length                                 | as required                                                                                                                                                                                                                                  |
| Surface                                | 2B,2D,BA,NO.1,NO.4,8K,Mirror,Checkered,Embossed,Hair Line, Brush, Etching, etc                                                                                                                                                               |
| Quality test                           | we can offer MTC(mill test certificate)                                                                                                                                                                                                      |
| MOQ                                    | 1 ton , We can accept sample order.                                                                                                                                                                                                          |
| Stock or not                           | Enough stock                                                                                                                                                                                                                                 |
| 15174                                  | 20ft GP: 5898mm(Length)x2352mm(Width)x2393mm(High)<br>40ft GP: 12032mm(Length)x2352mm(Width)x2393mm(High)<br>40ft HC: 12032mm(Lengh)x2352mm(Width)x2698mm(High)                                                                              |
| Delivery time Within 7-10 Working Days |                                                                                                                                                                                                                                              |