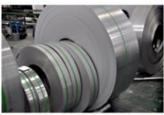

### Specification

| Stainless Steel Decorative Sheet/Plate |                                                                                                                                                                                                                                              |
|----------------------------------------|----------------------------------------------------------------------------------------------------------------------------------------------------------------------------------------------------------------------------------------------|
| Product                                | 4X8 Mirror Polished Cold Rolled Stainless Steel Decorative Water Ripples Sheet Cut To                                                                                                                                                        |
| Name                                   | Size                                                                                                                                                                                                                                         |
|                                        | mainly 201, 202, 304, 304L, 304H, 316, 316L,316Ti,2205, 330, 630, 660, 409L, 321, 310S, 410, 416, 410S, 430, 347H, 2Cr13, 3Cr13 etc 300series:301,302,303,304,304L,309,309s,310,310S,316,316L,316Ti,317L,321,347 200series:201,202,202cu,204 |
|                                        | 400series:409.409L.410.420.430.431.439.440.441.444                                                                                                                                                                                           |
| Material                               | Others:2205,2507,2906,330,660,630,631,17-4ph,17-7ph, S318039 904L,etc                                                                                                                                                                        |
|                                        | Duplex stainless steel:S22053,S25073,S22253,S31803,S32205,S32304                                                                                                                                                                             |
|                                        | Special Stainless Steel:904L,347/347H,317/317L,316Ti,254Mo                                                                                                                                                                                   |
| Width                                  | 3mm-2500mm or as required                                                                                                                                                                                                                    |
| Thickness                              | 0.03mm-300mm or as required                                                                                                                                                                                                                  |
| Length                                 | as required                                                                                                                                                                                                                                  |
| Surface                                | 2B,2D,BA,NO.1,NO.4,8K,Mirror,Checkered,Embossed,Hair Line, Brush, Etching, etc                                                                                                                                                               |
| Quality test                           | we can offer MTC(mill test certificate)                                                                                                                                                                                                      |
| MOQ                                    | 1 ton , We can accept sample order.                                                                                                                                                                                                          |
| Stock or not                           | Enough stock                                                                                                                                                                                                                                 |
| 15174                                  | 20ft GP: 5898mm(Length)x2352mm(Width)x2393mm(High)<br>40ft GP: 12032mm(Length)x2352mm(Width)x2393mm(High)<br>40ft HC: 12032mm(Lengh)x2352mm(Width)x2698mm(High)                                                                              |
| Delivery time Within 7-10 Working Days |                                                                                                                                                                                                                                              |