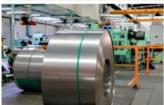

### Specification

| Stainless Steel Decorative Sheet/Plate |                                                                                                                                                                                                                                              |
|----------------------------------------|----------------------------------------------------------------------------------------------------------------------------------------------------------------------------------------------------------------------------------------------|
| Product                                | 4X8 Mirror Polished Cold Rolled Stainless Steel Decorative Water Ripples Sheet Cut To                                                                                                                                                        |
| Name                                   | Size                                                                                                                                                                                                                                         |
|                                        | mainly 201, 202, 304, 304L, 304H, 316, 316L,316Ti,2205, 330, 630, 660, 409L, 321, 310S, 410, 416, 410S, 430, 347H, 2Cr13, 3Cr13 etc 300series:301,302,303,304,304L,309,309s,310,310S,316,316L,316Ti,317L,321,347 200series:201,202,202cu,204 |
|                                        | 400series:409.409L.410.420.430.431.439.440.441.444                                                                                                                                                                                           |
| Material                               | Others:2205,2507,2906,330,660,630,631,17-4ph,17-7ph, S318039 904L,etc                                                                                                                                                                        |
|                                        | Duplex stainless steel:S22053,S25073,S22253,S31803,S32205,S32304                                                                                                                                                                             |
|                                        | Special Stainless Steel:904L,347/347H,317/317L,316Ti,254Mo                                                                                                                                                                                   |
| Width                                  | 3mm-2500mm or as required                                                                                                                                                                                                                    |
| Thickness                              | 0.03mm-300mm or as required                                                                                                                                                                                                                  |
| Length                                 | as required                                                                                                                                                                                                                                  |
| Surface                                | 2B,2D,BA,NO.1,NO.4,8K,Mirror,Checkered,Embossed,Hair Line, Brush, Etching, etc                                                                                                                                                               |
| Quality test                           | we can offer MTC(mill test certificate)                                                                                                                                                                                                      |
| MOQ                                    | 1 ton , We can accept sample order.                                                                                                                                                                                                          |
| Stock or not                           | Enough stock                                                                                                                                                                                                                                 |
| 15174                                  | 20ft GP: 5898mm(Length)x2352mm(Width)x2393mm(High)<br>40ft GP: 12032mm(Length)x2352mm(Width)x2393mm(High)<br>40ft HC: 12032mm(Lengh)x2352mm(Width)x2698mm(High)                                                                              |
| Delivery time Within 7-10 Working Days |                                                                                                                                                                                                                                              |