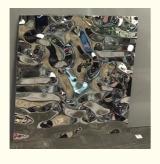

# 4X8 Mirror Polished Stainless Steel Decorative Sheet Cold Rolled Water Ripples

### Specification

| Stainless Steel Decorative Sheet/Plate |                                                                                                                                                                                                                                              |
|----------------------------------------|----------------------------------------------------------------------------------------------------------------------------------------------------------------------------------------------------------------------------------------------|
| Product                                | 4X8 Mirror Polished Cold Rolled Stainless Steel Decorative Water Ripples Sheet Cut To                                                                                                                                                        |
| Name                                   | Size                                                                                                                                                                                                                                         |
|                                        | mainly 201, 202, 304, 304L, 304H, 316, 316L,316Ti,2205, 330, 630, 660, 409L, 321, 310S, 410, 416, 410S, 430, 347H, 2Cr13, 3Cr13 etc 300series:301,302,303,304,304L,309,309s,310,310S,316,316L,316Ti,317L,321,347 200series:201,202,202cu,204 |
|                                        | 400series:409.409L.410.420.430.431.439.440.441.444                                                                                                                                                                                           |
| Material                               | Others:2205,2507,2906,330,660,630,631,17-4ph,17-7ph, S318039 904L,etc                                                                                                                                                                        |
|                                        | Duplex stainless steel:S22053,S25073,S22253,S31803,S32205,S32304                                                                                                                                                                             |
|                                        | Special Stainless Steel:904L,347/347H,317/317L,316Ti,254Mo                                                                                                                                                                                   |
| Width                                  | 3mm-2500mm or as required                                                                                                                                                                                                                    |
| Thickness                              | 0.03mm-300mm or as required                                                                                                                                                                                                                  |
| Length                                 | as required                                                                                                                                                                                                                                  |
| Surface                                | 2B,2D,BA,NO.1,NO.4,8K,Mirror,Checkered,Embossed,Hair Line, Brush, Etching, etc                                                                                                                                                               |
| Quality test                           | we can offer MTC(mill test certificate)                                                                                                                                                                                                      |
| MOQ                                    | 1 ton , We can accept sample order.                                                                                                                                                                                                          |
| Stock or not                           | Enough stock                                                                                                                                                                                                                                 |
| 15174                                  | 20ft GP: 5898mm(Length)x2352mm(Width)x2393mm(High)<br>40ft GP: 12032mm(Length)x2352mm(Width)x2393mm(High)<br>40ft HC: 12032mm(Lengh)x2352mm(Width)x2698mm(High)                                                                              |
| Delivery time Within 7-10 Working Days |                                                                                                                                                                                                                                              |