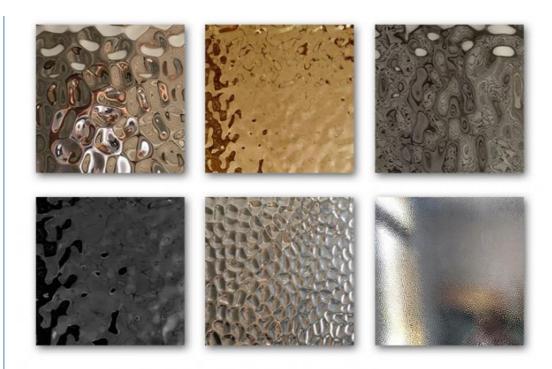

#### More Images

### Specification

| Stainless Steel Decorative Sheet/Plate |                                                                                                                                                                                                                                              |
|----------------------------------------|----------------------------------------------------------------------------------------------------------------------------------------------------------------------------------------------------------------------------------------------|
| Product                                | 4X8 Mirror Polished Cold Rolled Stainless Steel Decorative Water Ripples Sheet Cut To                                                                                                                                                        |
| Name                                   | Size                                                                                                                                                                                                                                         |
|                                        | mainly 201, 202, 304, 304L, 304H, 316, 316L,316Ti,2205, 330, 630, 660, 409L, 321, 310S, 410, 416, 410S, 430, 347H, 2Cr13, 3Cr13 etc 300series:301,302,303,304,304L,309,309s,310,310S,316,316L,316Ti,317L,321,347 200series:201,202,202cu,204 |
|                                        | 400series:409.409L.410.420.430.431.439.440.441.444                                                                                                                                                                                           |
| Material                               | Others:2205,2507,2906,330,660,630,631,17-4ph,17-7ph, S318039 904L,etc                                                                                                                                                                        |
|                                        | Duplex stainless steel:S22053,S25073,S22253,S31803,S32205,S32304                                                                                                                                                                             |
|                                        | Special Stainless Steel:904L,347/347H,317/317L,316Ti,254Mo                                                                                                                                                                                   |
| Width                                  | 3mm-2500mm or as required                                                                                                                                                                                                                    |
| Thickness                              | 0.03mm-300mm or as required                                                                                                                                                                                                                  |
| Length                                 | as required                                                                                                                                                                                                                                  |
| Surface                                | 2B,2D,BA,NO.1,NO.4,8K,Mirror,Checkered,Embossed,Hair Line, Brush, Etching, etc                                                                                                                                                               |
| Quality test                           | we can offer MTC(mill test certificate)                                                                                                                                                                                                      |
| MOQ                                    | 1 ton , We can accept sample order.                                                                                                                                                                                                          |
| Stock or not                           | Enough stock                                                                                                                                                                                                                                 |
| 15174                                  | 20ft GP: 5898mm(Length)x2352mm(Width)x2393mm(High)<br>40ft GP: 12032mm(Length)x2352mm(Width)x2393mm(High)<br>40ft HC: 12032mm(Lengh)x2352mm(Width)x2698mm(High)                                                                              |
| Delivery time Within 7-10 Working Days |                                                                                                                                                                                                                                              |