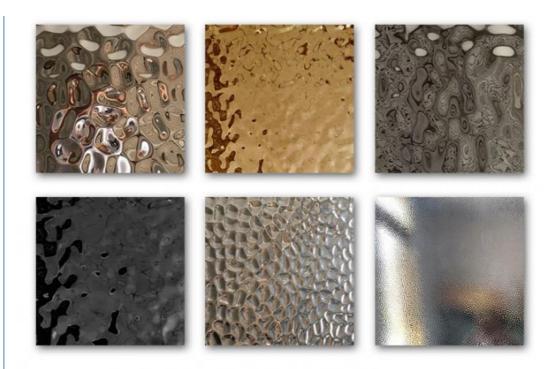

|
|                                        | 20ft GP: 5898mm(Length)x2352mm(Width)x2393mm(High)                                                                                  |
| Container Size                         | 40ft GP: 12032mm(Length)x2352mm(Width)x2393mm(High)                                                                                 |
|                                        | 40ft HC: 12032mm(Lengh)x2352mm(Width)x2698mm(High)                                                                                  |
|                                        | Within 7-10 Working Days                                                                                                            |

#### **Product Description**



# More **Products**

One-stop colored stainless steel supplier

3D stamped plates





### Packing & Delivery









We have develop clients all round the world ,our products are widely used in industry in USA ,Germany ,India ,Iran , Dubai , Iraq , Vietnam , Ireland , Singapore ,and so on .The specifications are complete and the price is favorable. Our company can order various non-standard specifications on behalf of customers. , special material steel products, can be delivered to your door, ordering quickly.

### Company Profile

Wuxi taiding stainless steel Co., Ltd., is a stainless steel/carbon steel/alloy company engaged in the researching, stocking, sale and service of stainless steel sheet, stainless steel pipes, stainless steel profile, stainless steel bar, stainless steel coi