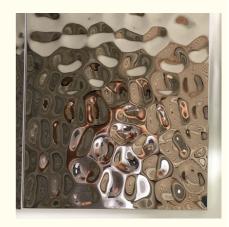

# Metal Water Ripple Stainless Steel Sheet 310 904 0.5Mm Thick

# **Specification**

| Stainless Steel Decorative Sheet/Plate |                                                                                                                                     |
|----------------------------------------|-------------------------------------------------------------------------------------------------------------------------------------|
| Product Name                           | Chinese Factory Price 304 310 904 0.5Mm Thick Water Ripple Stainless Steel Sheet Metal Stock                                        |
| ı                                      | mainly 201, 202, 304, 304L, 304H, 316, 316L,316Ti,2205, 330, 630, 660, 409L, 321, 310S, 410, 416, 410S, 430, 347H, 2Cr13, 3Cr13 etc |
|                                        | 300series:301,302,303,304,304L,309,309s,310,310S,316,316L,316Ti,317L,321,347<br>200series:201,202,202cu,204                         |
| ı                                      | 400series:409,409L,410,420,430,431,439,440,441,444<br>Others:2205,2507,2906,330,660,630,631,17-4ph,17-7ph, S318039 904L,etc         |
|                                        | Duplex stainless steel:S22053,S25073,S22253,S31803,S32205,S32304 Special Stainless Steel:904L,347/347H,317/317L,316Ti,254Mo         |
| Width                                  | 3mm-2500mm or as required                                                                                                           |
| Thickness                              | 0.03mm-300mm or as required                                                                                                         |
| Length                                 | as required                                                                                                                         |
| Surface                                | 2B,2D,BA,NO.1,NO.4,8K,Mirror,Checkered,Embossed,Hair Line, Brush, Etching, etc                                                      |
| Quality test                           | we can offer MTC(mill test certificate)                                                                                             |
| MOQ                                    | 1 ton , We can accept sample order.                                                                                                 |
| Stock or not                           | Enough stock                                                                                                                        |
|                                        | 20ft GP: 5898mm(Length)x2352mm(Width)x2393mm(High)                                                                                  |
| Container Size                         | 40ft GP: 12032mm(Length)x2352mm(Width)x2393mm(High)                                                                                 |
|                                        | 40ft HC: 12032mm(Lengh)x2352mm(Width)x2698mm(High)                                                                                  |
|                                        | Within 7-10 Working Days                                                                                                            |