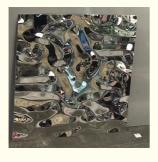

# Metal Water Ripple Stainless Steel Sheet 310 904 0.5Mm Thick

# **Specification**

| Stainless Steel Decorative Sheet/Plate |                                                                                                                                     |
|----------------------------------------|-------------------------------------------------------------------------------------------------------------------------------------|
| Product Name                           | Chinese Factory Price 304 310 904 0.5Mm Thick Water Ripple Stainless Steel Sheet Metal Stock                                        |
| ı                                      | mainly 201, 202, 304, 304L, 304H, 316, 316L,316Ti,2205, 330, 630, 660, 409L, 321, 310S, 410, 416, 410S, 430, 347H, 2Cr13, 3Cr13 etc |
|                                        | 300series:301,302,303,304,304L,309,309s,310,310S,316,316L,316Ti,317L,321,347<br>200series:201,202,202cu,204                         |
| ı                                      | 400series:409,409L,410,420,430,431,439,440,441,444<br>Others:2205,2507,2906,330,660,630,631,17-4ph,17-7ph, S318039 904L,etc         |
|                                        | Duplex stainless steel:S22053,S25073,S22253,S31803,S32205,S32304 Special Stainless Steel:904L,347/347H,317/317L,316Ti,254Mo         |
| Width                                  | 3mm-2500mm or as required                                                                                                           |
| Thickness                              | 0.03mm-300mm or as required                                                                                                         |
| Length                                 | as required                                                                                                                         |
| Surface                                | 2B,2D,BA,NO.1,NO.4,8K,Mirror,Checkered,Embossed,Hair Line, Brush, Etching, etc                                                      |
| Quality test                           | we can offer MTC(mill test certificate)                                                                                             |
| MOQ                                    | 1 ton , We can accept sample order.                                                                                                 |
| Stock or not                           | Enough stock                                                                                                                        |
|                                        | 20ft GP: 5898mm(Length)x2352mm(Width)x2393mm(High)                                                                                  |
| Container Size                         | 40ft GP: 12032mm(Length)x2352mm(Width)x2393mm(High)                                                                                 |
|                                        | 40ft HC: 12032mm(Lengh)x2352mm(Width)x2698mm(High)                                                                                  |
|                                        | Within 7-10 Working Days                                                                                                            |