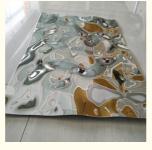

# Metal Water Ripple Stainless Steel Sheet 310 904 0.5Mm Thick

• Application: Decoration, Construction, Industrial, Civil,

Machine Building

• Highlight: Water Ripple Stainless Steel Sheet,

0.5Mm Water Ripple Stainless Steel Sheet,

904 Water Ripple Stainless Sheet