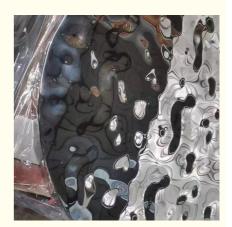

# Metal Water Ripple Stainless Steel Sheet 310 904 0.5Mm Thick

# **Specification**

| Stainless Steel Decorative Sheet/Plate |                                                                                                                                     |
|----------------------------------------|-------------------------------------------------------------------------------------------------------------------------------------|
| Product Name                           | Chinese Factory Price 304 310 904 0.5Mm Thick Water Ripple Stainless Steel Sheet Metal Stock                                        |
| ı                                      | mainly 201, 202, 304, 304L, 304H, 316, 316L,316Ti,2205, 330, 630, 660, 409L, 321, 310S, 410, 416, 410S, 430, 347H, 2Cr13, 3Cr13 etc |
|                                        | 300series:301,302,303,304,304L,309,309s,310,310S,316,316L,316Ti,317L,321,347<br>200series:201,202,202cu,204                         |
| ı                                      | 400series:409,409L,410,420,430,431,439,440,441,444<br>Others:2205,2507,2906,330,660,630,631,17-4ph,17-7ph, S318039 904L,etc         |
|                                        | Duplex stainless steel:S22053,S25073,S22253,S31803,S32205,S32304 Special Stainless Steel:904L,347/347H,317/317L,316Ti,254Mo         |
| Width                                  | 3mm-2500mm or as required                                                                                                           |
| Thickness                              | 0.03mm-300mm or as required                                                                                                         |
| Length                                 | as required                                                                                                                         |
| Surface                                | 2B,2D,BA,NO.1,NO.4,8K,Mirror,Checkered,Embossed,Hair Line, Brush, Etching, etc                                                      |
| Quality test                           | we can offer MTC(mill test certificate)                                                                                             |
| MOQ                                    | 1 ton , We can accept sample order.                                                                                                 |
| Stock or not                           | Enough stock                                                                                                                        |
|                                        | 20ft GP: 5898mm(Length)x2352mm(Width)x2393mm(High)                                                                                  |
| Container Size                         | 40ft GP: 12032mm(Length)x2352mm(Width)x2393mm(High)                                                                                 |
|                                        | 40ft HC: 12032mm(Lengh)x2352mm(Width)x2698mm(High)                                                                                  |
|                                        | Within 7-10 Working Days                                                                                                            |