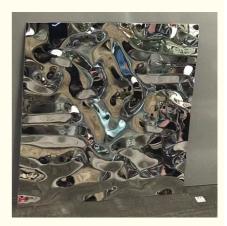

### Mirror Finish Stainless Square Steel Water Decorative Sheet Plate 310S 316 316L 416 1.5Mm

## Specification

| Stainless Steel Decorative Sheet/Plate |                                                                                                                                     |
|----------------------------------------|-------------------------------------------------------------------------------------------------------------------------------------|
| Product                                | Mirror Finish 310S 316 316L 416 440C 1.5Mm Stainless Square Steel Water Decorative                                                  |
| Name                                   | Sheet Plate                                                                                                                         |
|                                        | mainly 201, 202, 304, 304L, 304H, 316, 316L,316Ti,2205, 330, 630, 660, 409L, 321, 310S, 410, 416, 410S, 430, 347H, 2Cr13, 3Cr13 etc |
| Material                               | 300series:301,302,303,304,304L,309,309s,310,310S,316,316L,316Ti,317L,321,347                                                        |
|                                        | 200series:201,202,202cu,204                                                                                                         |
|                                        | 400series:409,409L,410,420,430,431,439,440,441,444                                                                                  |
|                                        | Others:2205,2507,2906,330,660,630,631,17-4ph,17-7ph, S318039 904L,etc                                                               |
|                                        | Duplex stainless steel:S22053,S25073,S22253,S31803,S32205,S32304                                                                    |
|                                        | Special Stainless Steel:904L,347/347H,317/317L,316Ti,254Mo                                                                          |
| Width                                  | 3mm-2500mm or as required                                                                                                           |
| Thickness                              | 0.03mm-300mm or as required                                                                                                         |
| Length                                 | as required                                                                                                                         |
| Surface                                | 2B,2D,BA,NO.1,NO.4,8K,Mirror,Checkered,Embossed,Hair Line, Brush, Etching, etc                                                      |
| Quality test                           | we can offer MTC(mill test certificate)                                                                                             |
| MOQ                                    | 1 ton , We can accept sample order.                                                                                                 |
| Stock or not                           | Enough stock                                                                                                                        |
| Container<br>Size                      | 20ft GP: 5898mm(Length)x2352mm(Width)x2393mm(High)                                                                                  |
|                                        | 40ft GP: 12032mm(Length)x2352mm(Width)x2393mm(High)                                                                                 |
| 0126                                   | 40ft HC: 12032mm(Lengh)x2352mm(Width)x2698mm(High)                                                                                  |
| Delivery time Within 7-10 Working Days |                                                                                                                                     |