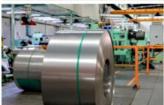

### Mirror Finish Stainless Square Steel Water Decorative Sheet Plate 310S 316 316L 416 1.5Mm

## Specification

| Stainless Steel Decorative Sheet/Plate |                                                                                                                                     |
|----------------------------------------|-------------------------------------------------------------------------------------------------------------------------------------|
| Product                                | Mirror Finish 310S 316 316L 416 440C 1.5Mm Stainless Square Steel Water Decorative                                                  |
| Name                                   | Sheet Plate                                                                                                                         |
|                                        | mainly 201, 202, 304, 304L, 304H, 316, 316L,316Ti,2205, 330, 630, 660, 409L, 321, 310S, 410, 416, 410S, 430, 347H, 2Cr13, 3Cr13 etc |
| Material                               | 300series:301,302,303,304,304L,309,309s,310,310S,316,316L,316Ti,317L,321,347                                                        |
|                                        | 200series:201,202,202cu,204                                                                                                         |
|                                        | 400series:409,409L,410,420,430,431,439,440,441,444                                                                                  |
|                                        | Others:2205,2507,2906,330,660,630,631,17-4ph,17-7ph, S318039 904L,etc                                                               |
|                                        | Duplex stainless steel:S22053,S25073,S22253,S31803,S32205,S32304                                                                    |
|                                        | Special Stainless Steel:904L,347/347H,317/317L,316Ti,254Mo                                                                          |
| Width                                  | 3mm-2500mm or as required                                                                                                           |
| Thickness                              | 0.03mm-300mm or as required                                                                                                         |
| Length                                 | as required                                                                                                                         |
| Surface                                | 2B,2D,BA,NO.1,NO.4,8K,Mirror,Checkered,Embossed,Hair Line, Brush, Etching, etc                                                      |
| Quality test                           | we can offer MTC(mill test certificate)                                                                                             |
| MOQ                                    | 1 ton , We can accept sample order.                                                                                                 |
| Stock or not                           | Enough stock                                                                                                                        |
| Container<br>Size                      | 20ft GP: 5898mm(Length)x2352mm(Width)x2393mm(High)                                                                                  |
|                                        | 40ft GP: 12032mm(Length)x2352mm(Width)x2393mm(High)                                                                                 |
| 0126                                   | 40ft HC: 12032mm(Lengh)x2352mm(Width)x2698mm(High)                                                                                  |
| Delivery time Within 7-10 Working Days |                                                                                                                                     |