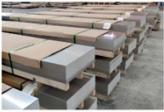

## Specification

| Stainless Steel Decorative Sheet/Plate |                                                                                                                                     |
|----------------------------------------|-------------------------------------------------------------------------------------------------------------------------------------|
| Product                                | Mirror Finish 310S 316 316L 416 440C 1.5Mm Stainless Square Steel Water Decorative                                                  |
| Name                                   | Sheet Plate                                                                                                                         |
|                                        | mainly 201, 202, 304, 304L, 304H, 316, 316L,316Ti,2205, 330, 630, 660, 409L, 321, 310S, 410, 416, 410S, 430, 347H, 2Cr13, 3Cr13 etc |
| Material                               | 300series:301,302,303,304,304L,309,309s,310,310S,316,316L,316Ti,317L,321,347                                                        |
|                                        | 200series:201,202,202cu,204                                                                                                         |
|                                        | 400series:409,409L,410,420,430,431,439,440,441,444                                                                                  |
|                                        | Others:2205,2507,2906,330,660,630,631,17-4ph,17-7ph, S318039 904L,etc                                                               |
|                                        | Duplex stainless steel:S22053,S25073,S22253,S31803,S32205,S32304                                                                    |
|                                        | Special Stainless Steel:904L,347/347H,317/317L,316Ti,254Mo                                                                          |
| Width                                  | 3mm-2500mm or as required                                                                                                           |
| Thickness                              | 0.03mm-300mm or as required                                                                                                         |
| Length                                 | as required                                                                                                                         |
| Surface                                | 2B,2D,BA,NO.1,NO.4,8K,Mirror,Checkered,Embossed,Hair Line, Brush, Etching, etc                                                      |
| Quality test                           | we can offer MTC(mill test certificate)                                                                                             |
| MOQ                                    | 1 ton , We can accept sample order.                                                                                                 |
| Stock or not                           | Enough stock                                                                                                                        |
| Container<br>Size                      | 20ft GP: 5898mm(Length)x2352mm(Width)x2393mm(High)                                                                                  |
|                                        | 40ft GP: 12032mm(Length)x2352mm(Width)x2393mm(High)                                                                                 |
| 0126                                   | 40ft HC: 12032mm(Lengh)x2352mm(Width)x2698mm(High)                                                                                  |
| Delivery time Within 7-10 Working Days |                                                                                                                                     |