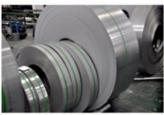

## Specification

| Stainless Steel Decorative Sheet/Plate |                                                                                                                                     |
|----------------------------------------|-------------------------------------------------------------------------------------------------------------------------------------|
| Product                                | Mirror Finish 310S 316 316L 416 440C 1.5Mm Stainless Square Steel Water Decorative                                                  |
| Name                                   | Sheet Plate                                                                                                                         |
|                                        | mainly 201, 202, 304, 304L, 304H, 316, 316L,316Ti,2205, 330, 630, 660, 409L, 321, 310S, 410, 416, 410S, 430, 347H, 2Cr13, 3Cr13 etc |
| Material                               | 300series:301,302,303,304,304L,309,309s,310,310S,316,316L,316Ti,317L,321,347                                                        |
|                                        | 200series:201,202,202cu,204                                                                                                         |
|                                        | 400series:409,409L,410,420,430,431,439,440,441,444                                                                                  |
|                                        | Others:2205,2507,2906,330,660,630,631,17-4ph,17-7ph, S318039 904L,etc                                                               |
|                                        | Duplex stainless steel:S22053,S25073,S22253,S31803,S32205,S32304                                                                    |
|                                        | Special Stainless Steel:904L,347/347H,317/317L,316Ti,254Mo                                                                          |
| Width                                  | 3mm-2500mm or as required                                                                                                           |
| Thickness                              | 0.03mm-300mm or as required                                                                                                         |
| Length                                 | as required                                                                                                                         |
| Surface                                | 2B,2D,BA,NO.1,NO.4,8K,Mirror,Checkered,Embossed,Hair Line, Brush, Etching, etc                                                      |
| Quality test                           | we can offer MTC(mill test certificate)                                                                                             |
| MOQ                                    | 1 ton , We can accept sample order.                                                                                                 |
| Stock or not                           | Enough stock                                                                                                                        |
| Container<br>Size                      | 20ft GP: 5898mm(Length)x2352mm(Width)x2393mm(High)                                                                                  |
|                                        | 40ft GP: 12032mm(Length)x2352mm(Width)x2393mm(High)                                                                                 |
| 0126                                   | 40ft HC: 12032mm(Lengh)x2352mm(Width)x2698mm(High)                                                                                  |
| Delivery time Within 7-10 Working Days |                                                                                                                                     |