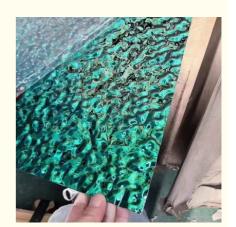

### Mirror Finish Stainless Square Steel Water Decorative Sheet Plate 310S 316 316L 416 1.5Mm

## Specification

| Stainless Steel Decorative Sheet/Plate |                                                                                                                                     |
|----------------------------------------|-------------------------------------------------------------------------------------------------------------------------------------|
| Product                                | Mirror Finish 310S 316 316L 416 440C 1.5Mm Stainless Square Steel Water Decorative                                                  |
| Name                                   | Sheet Plate                                                                                                                         |
|                                        | mainly 201, 202, 304, 304L, 304H, 316, 316L,316Ti,2205, 330, 630, 660, 409L, 321, 310S, 410, 416, 410S, 430, 347H, 2Cr13, 3Cr13 etc |
| Material                               | 300series:301,302,303,304,304L,309,309s,310,310S,316,316L,316Ti,317L,321,347                                                        |
|                                        | 200series:201,202,202cu,204                                                                                                         |
|                                        | 400series:409,409L,410,420,430,431,439,440,441,444                                                                                  |
|                                        | Others:2205,2507,2906,330,660,630,631,17-4ph,17-7ph, S318039 904L,etc                                                               |
|                                        | Duplex stainless steel:S22053,S25073,S22253,S31803,S32205,S32304                                                                    |
|                                        | Special Stainless Steel:904L,347/347H,317/317L,316Ti,254Mo                                                                          |
| Width                                  | 3mm-2500mm or as required                                                                                                           |
| Thickness                              | 0.03mm-300mm or as required                                                                                                         |
| Length                                 | as required                                                                                                                         |
| Surface                                | 2B,2D,BA,NO.1,NO.4,8K,Mirror,Checkered,Embossed,Hair Line, Brush, Etching, etc                                                      |
| Quality test                           | we can offer MTC(mill test certificate)                                                                                             |
| MOQ                                    | 1 ton , We can accept sample order.                                                                                                 |
| Stock or not                           | Enough stock                                                                                                                        |
| Container<br>Size                      | 20ft GP: 5898mm(Length)x2352mm(Width)x2393mm(High)                                                                                  |
|                                        | 40ft GP: 12032mm(Length)x2352mm(Width)x2393mm(High)                                                                                 |
| 0126                                   | 40ft HC: 12032mm(Lengh)x2352mm(Width)x2698mm(High)                                                                                  |
| Delivery time Within 7-10 Working Days |                                                                                                                                     |