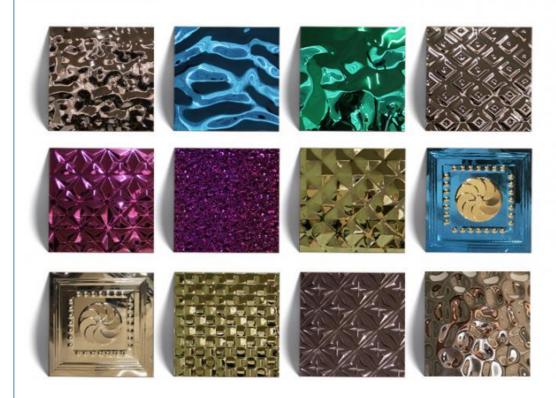

#### More Images

## Specification

| Stainless Steel Decorative Sheet/Plate |                                                                                                                                     |
|----------------------------------------|-------------------------------------------------------------------------------------------------------------------------------------|
| Product                                | Mirror Finish 310S 316 316L 416 440C 1.5Mm Stainless Square Steel Water Decorative                                                  |
| Name                                   | Sheet Plate                                                                                                                         |
|                                        | mainly 201, 202, 304, 304L, 304H, 316, 316L,316Ti,2205, 330, 630, 660, 409L, 321, 310S, 410, 416, 410S, 430, 347H, 2Cr13, 3Cr13 etc |
| Material                               | 300series:301,302,303,304,304L,309,309s,310,310S,316,316L,316Ti,317L,321,347                                                        |
|                                        | 200series:201,202,202cu,204                                                                                                         |
|                                        | 400series:409,409L,410,420,430,431,439,440,441,444                                                                                  |
|                                        | Others:2205,2507,2906,330,660,630,631,17-4ph,17-7ph, S318039 904L,etc                                                               |
|                                        | Duplex stainless steel:S22053,S25073,S22253,S31803,S32205,S32304                                                                    |
|                                        | Special Stainless Steel:904L,347/347H,317/317L,316Ti,254Mo                                                                          |
| Width                                  | 3mm-2500mm or as required                                                                                                           |
| Thickness                              | 0.03mm-300mm or as required                                                                                                         |
| Length                                 | as required                                                                                                                         |
| Surface                                | 2B,2D,BA,NO.1,NO.4,8K,Mirror,Checkered,Embossed,Hair Line, Brush, Etching, etc                                                      |
| Quality test                           | we can offer MTC(mill test certificate)                                                                                             |
| MOQ                                    | 1 ton , We can accept sample order.                                                                                                 |
| Stock or not                           | Enough stock                                                                                                                        |
| Container<br>Size                      | 20ft GP: 5898mm(Length)x2352mm(Width)x2393mm(High)                                                                                  |
|                                        | 40ft GP: 12032mm(Length)x2352mm(Width)x2393mm(High)                                                                                 |
| 0126                                   | 40ft HC: 12032mm(Lengh)x2352mm(Width)x2698mm(High)                                                                                  |
| Delivery time Within 7-10 Working Days |                                                                                                                                     |

# More **Products**

One-stop colored stainless steel supplier

3D stamped plates