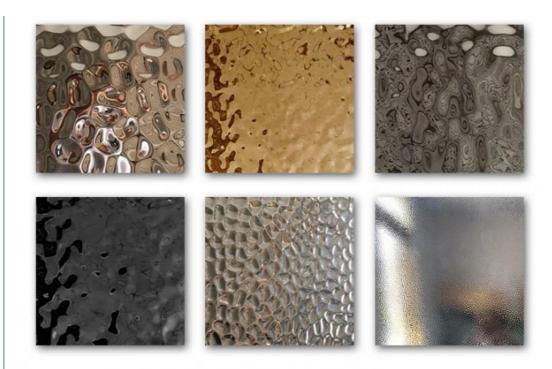

#### More Images

## Specification

| Stainless Steel Decorative Sheet/Plate |                                                                                                                                     |
|----------------------------------------|-------------------------------------------------------------------------------------------------------------------------------------|
| Product                                | Mirror Finish 310S 316 316L 416 440C 1.5Mm Stainless Square Steel Water Decorative                                                  |
| Name                                   | Sheet Plate                                                                                                                         |
|                                        | mainly 201, 202, 304, 304L, 304H, 316, 316L,316Ti,2205, 330, 630, 660, 409L, 321, 310S, 410, 416, 410S, 430, 347H, 2Cr13, 3Cr13 etc |
| Material                               | 300series:301,302,303,304,304L,309,309s,310,310S,316,316L,316Ti,317L,321,347                                                        |
|                                        | 200series:201,202,202cu,204                                                                                                         |
|                                        | 400series:409,409L,410,420,430,431,439,440,441,444                                                                                  |
|                                        | Others:2205,2507,2906,330,660,630,631,17-4ph,17-7ph, S318039 904L,etc                                                               |
|                                        | Duplex stainless steel:S22053,S25073,S22253,S31803,S32205,S32304                                                                    |
|                                        | Special Stainless Steel:904L,347/347H,317/317L,316Ti,254Mo                                                                          |
| Width                                  | 3mm-2500mm or as required                                                                                                           |
| Thickness                              | 0.03mm-300mm or as required                                                                                                         |
| Length                                 | as required                                                                                                                         |
| Surface                                | 2B,2D,BA,NO.1,NO.4,8K,Mirror,Checkered,Embossed,Hair Line, Brush, Etching, etc                                                      |
| Quality test                           | we can offer MTC(mill test certificate)                                                                                             |
| MOQ                                    | 1 ton , We can accept sample order.                                                                                                 |
| Stock or not                           | Enough stock                                                                                                                        |
| Container<br>Size                      | 20ft GP: 5898mm(Length)x2352mm(Width)x2393mm(High)                                                                                  |
|                                        | 40ft GP: 12032mm(Length)x2352mm(Width)x2393mm(High)                                                                                 |
| 0126                                   | 40ft HC: 12032mm(Lengh)x2352mm(Width)x2698mm(High)                                                                                  |
| Delivery time Within 7-10 Working Days |                                                                                                                                     |