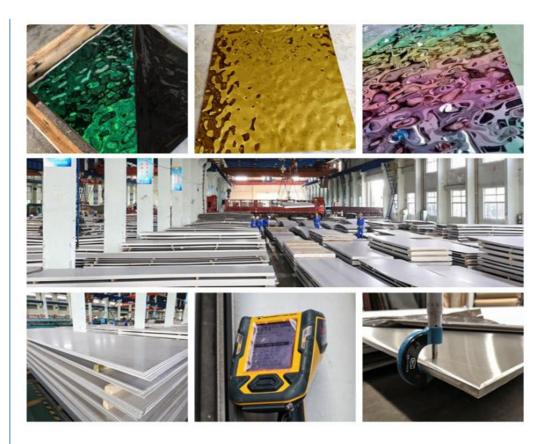

## Specification

| Stainless Steel Decorative Sheet/Plate |                                                                                                                                     |
|----------------------------------------|-------------------------------------------------------------------------------------------------------------------------------------|
| Product                                | Mirror Finish 310S 316 316L 416 440C 1.5Mm Stainless Square Steel Water Decorative                                                  |
| Name                                   | Sheet Plate                                                                                                                         |
|                                        | mainly 201, 202, 304, 304L, 304H, 316, 316L,316Ti,2205, 330, 630, 660, 409L, 321, 310S, 410, 416, 410S, 430, 347H, 2Cr13, 3Cr13 etc |
| Material                               | 300series:301,302,303,304,304L,309,309s,310,310S,316,316L,316Ti,317L,321,347                                                        |
|                                        | 200series:201,202,202cu,204                                                                                                         |
|                                        | 400series:409,409L,410,420,430,431,439,440,441,444                                                                                  |
|                                        | Others:2205,2507,2906,330,660,630,631,17-4ph,17-7ph, S318039 904L,etc                                                               |
|                                        | Duplex stainless steel:S22053,S25073,S22253,S31803,S32205,S32304                                                                    |
|                                        | Special Stainless Steel:904L,347/347H,317/317L,316Ti,254Mo                                                                          |
| Width                                  | 3mm-2500mm or as required                                                                                                           |
| Thickness                              | 0.03mm-300mm or as required                                                                                                         |
| Length                                 | as required                                                                                                                         |
| Surface                                | 2B,2D,BA,NO.1,NO.4,8K,Mirror,Checkered,Embossed,Hair Line, Brush, Etching, etc                                                      |
| Quality test                           | we can offer MTC(mill test certificate)                                                                                             |
| MOQ                                    | 1 ton , We can accept sample order.                                                                                                 |
| Stock or not                           | Enough stock                                                                                                                        |
| Container<br>Size                      | 20ft GP: 5898mm(Length)x2352mm(Width)x2393mm(High)                                                                                  |
|                                        | 40ft GP: 12032mm(Length)x2352mm(Width)x2393mm(High)                                                                                 |
| 0126                                   | 40ft HC: 12032mm(Lengh)x2352mm(Width)x2698mm(High)                                                                                  |
| Delivery time Within 7-10 Working Days |                                                                                                                                     |

## **Product Description**