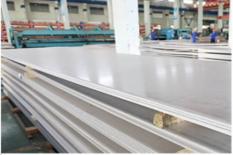

r>40ft GP: 12032mm(Length)x2352mm(Width)x2393mm(High)<br>40ft HC: 12032mm(Lengh)x2352mm(Width)x2698mm(High)                                 |
| Delivery<br>time  | Within 7-10 Working Days                                                                                                                                                                        |

Product Detail



Product name:Cold rolled flat plate (sheet) Size: 1000 \* 2000, 1219 \* 2438 1219 \* 3048, 1500 \* 3000 can be flattened according to the length required by customers. Surface: ordinary 2B surface (original bright surface)

Product name:Thickness of hot rolled sheet(medium plate) Thickness: 3MM~200MM 1500\*6000 1250 \* 6000, 1800 \* 6000, The length can be determined according to customer requirements, and the cutting





Product name: Brushed stainless steel sheet Thickness: 0.3MM~16MM Surface: ordinary wire drawing, short wire, filament, oil grinding wire drawing, anti fingerprint treatment (No.4 surface)

Product name: mirror stainless steel sheet Thickness: 0.3MM~16MM Surface: 300 mesh polishing, 400 mesh, 6K polishing, 8K polishing, precision 8K polishing, anti fingerprint treatment (No. 8 surface)





Packing & Delivery



We have develop clients all round the world ,our products are widely used in industry in USA ,Germany ,India ,Iran , Dubai , Iraq , Vietnam , Ireland , Singapore ,and so on .The specifications are complete and the price is favorable. Our company can order various non-standard specifications on behalf of customers. , special material steel products, can be delivered to your door