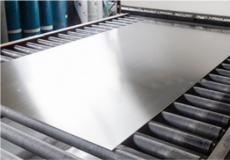

40ft GP: 12032mm(Length)x2352mm(Width)x2393mm(High)<br>40ft HC: 12032mm(Lengh)x2352mm(Width)x2698mm(High)                                 |
| Delivery<br>time  | Within 7-10 Working Days                                                                                                                                                                        |

Product Detail



Product name:Cold rolled flat plate (sheet) Size: 1000 \* 2000, 1219 \* 2438 1219 \* 3048, 1500 \* 3000 can be flattened according to the length required by customers. Surface: ordinary 2B surface (original bright surface)

Product name:Thickness of hot rolled sheet(medium plate) Thickness: 3MM~200MM 1500\*6000 1250 \* 6000, 1800 \* 6000, The length can be determined according to customer requirements, and the cutting





Product name: Brushed stainless steel sheet Thickness: 0.3MM~16MM Surface: ordinary wire drawing, short wire, filament, oil grinding wire drawing, anti fingerprint treatment (No.4 surface)

Product name: mirror stainless steel sheet Thickness: 0.3MM~16MM Surface: 300 mesh polishing, 400 mesh, 6K polishing, 8K polishing, precision 8K polishing, anti fingerprint treatment (No. 8 surface)





Packing & Delivery



We have develop clients all round the world ,our products are widely used in industry in USA ,Germany ,India ,Iran , Dubai , Iraq , Vietnam , Ireland , Singapore ,and so on .The specifications are complete and the price is favorable. Our company can order various non-standard specifications on behalf of customers. , special material steel products, can be delivered to your door,