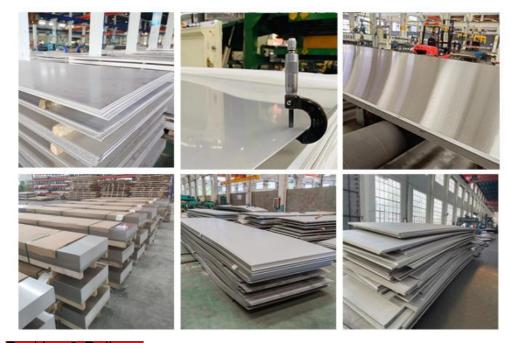

#### More Images

Product Detail

Product name:Cold rolled flat plate (sheet) Size: 1000 \* 2000, 1219 \* 2438 1219 \* 3048, 1500 \* 3000 can be flattened according to the length required by customers. Surface: ordinary 2B surface (original bright surface)

Product name:Thickness of hot rolled sheet(medium plate) Thickness: 3MM~200MM 1500\*6000 1250 \* 6000, 1800 \* 6000, The length can be determined according to customer requirements, and the cutting

Product name: Brushed stainless steel sheet Thickness: 0.3MM~16MM Surface: ordinary wire drawing, short wire, filament, oil grinding wire drawing, anti fingerprint treatment (No.4 surface)

Product name: mirror stainless steel sheet Thickness: 0.3MM~16MM Surface: 300 mesh polishing, 400 mesh, 6K polishing, 8K polishing, precision 8K polishing, anti fingerprint treatment (No. 8 surface)

Packing & Delivery