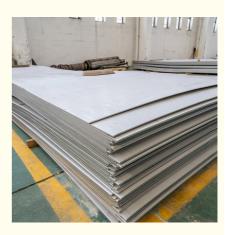

Information**

- Place of Origin:
- Brand Name:
- Certification: ISO9001
- Model Number:
- Minimum Order Quantity: 10 Tons
- Price:
- Packaging Details:
- Delivery Time:
- Payment Terms:
- Supply Ability:
- Coppij / Konty.



## **Product Specification**

• Name:

Color:

• Item:

Surface:Highlight:

Material:Type:

• Application:

- Thickness:
- Stainless Steel Plate 2mm-20mm Or Customized Natural Color 200 Series/300 Series/400series Stainless Steel Sheet Construction, Kitchenware, Decoration ISO9001 Standard

\$2,450.00/Tons 10-999 Tons

20000 Ton/Tons per Month

customer's request

8-14 days

L/C, T/T

Wooden pallet ,Wooden box or according to

- BA/2B/NO.1/NO.3/NO.4/8K/HL
  - 600mm 304 Stainless Steel Sheet, Stainless Hot Rolled Steel Sheet Roll, Customized 430 Stainless Steel Sheet



#### More Images





## Specification

|                   | Stainless Steel Sheet/Plate                                                                                                                                                                     |
|-------------------|-------------------------------------------------------------------------------------------------------------------------------------------------------------------------------------------------|
| tem               | Customized 201 304 316 430 440c No.1 Surface Stainless Hot Rolled Steel Sheet Roll                                                                                                              |
| Thickness         | 3-100mm