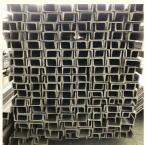

### More Images

for more products please visit us on stainless-steelsheetcoil.com

# Specification

| Product Name    | Stainless steel channel                                                                                                                                                                                                                                                                               |
|-----------------|-------------------------------------------------------------------------------------------------------------------------------------------------------------------------------------------------------------------------------------------------------------------------------------------------------|
| Material        | 201 202 304 304L 316 316L 321 309 310S 410 430 436 436L 904L etc.                                                                                                                                                                                                                                     |
| Finish(Surface) | Pickled ,bright ,black                                                                                                                                                                                                                                                                                |
| Size            | 50mm*37mm-400mm*104mm                                                                                                                                                                                                                                                                                 |
| Thickness       | 4.5mm-14.5mm                                                                                                                                                                                                                                                                                          |
| Length          | 1000mm-6000mm or custom                                                                                                                                                                                                                                                                               |
| Application     | Stainless steel channel can apply to construction field, ships building industry, petroleum & chemical industries, war and electricity industries, food processing and medical industry ,machinery and hardware fields. Stainless steel channel can be made according to the customer's requirements. |
| Tips            | The sizes or diameter and length of stainless steel channels can be customized, if you need additional information, please don't hesitate to contact us at any time.                                                                                                                                  |