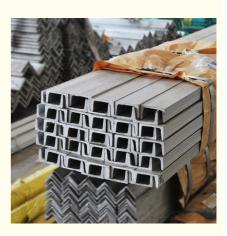

### More Images

for more products please visit us on stainless-steelsheetcoil.com

# Specification

| Product Name    | Stainless steel channel                                                                                                                                                                                                                                                                               |
|-----------------|-------------------------------------------------------------------------------------------------------------------------------------------------------------------------------------------------------------------------------------------------------------------------------------------------------|
| Material        | 201 202 304 304L 316 316L 321 309 310S 410 430 436 436L 904L etc.                                                                                                                                                                                                                                     |
| Finish(Surface) | Pickled ,bright ,black                                                                                                                                                                                                                                                                                |
| Size            | 50mm*37mm-400mm*104mm                                                                                                                                                                                                                                                                                 |
| Thickness       | 4.5mm-14.5mm                                                                                                                                                                                                                                                                                          |
| Length          | 1000mm-6000mm or custom                                                                                                                                                                                                                                                                               |
| Application     | Stainless steel channel can apply to construction field, ships building industry, petroleum & chemical industries, war and electricity industries, food processing and medical industry ,machinery and hardware fields. Stainless steel channel can be made according to the customer's requirements. |
| Tips            | The sizes or diameter and length of stainless steel channels can be customized, if you need additional information, please don't hesitate to contact us at any time.                                                                                                                                  |