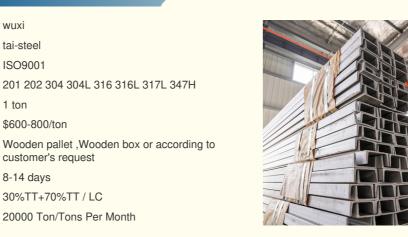

wuxi

tai-steel

ISO9001

\$600-800/ton

8-14 days

customer's request

30%TT+70%TT / LC

# **Basic Information**

- Place of Origin:
- Brand Name:
- Certification:
- Model Number:
- Minimum Order Quantity: 1 ton
- Price:
- Packaging Details:
- Delivery Time:
- Payment Terms:
- Supply Ability:

# **Product Specification**

- Application:
- . Key Word:
- Edge:
- Standard:
- Length:
- Technique:
- Highlight:

| Boiler Plate                  |
|-------------------------------|
| Stainless Steel U Channel     |
| Mill Edge Slit Edge           |
| JIS, AISI, ASTM, GB, DIN, EN, |
| Customers' Requirements       |