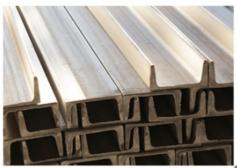

# **Product Specification**

- Application:
- . Key Word:
- Edge:
- Standard:
- Length:
- Technique:
- Highlight:

| Boiler Plate                  |
|-------------------------------|
| Stainless Steel U Channel     |
| Mill Edge Slit Edge           |
| JIS, AISI, ASTM, GB, DIN, EN, |
| Customers' Requirements       |

# Specification

| Product Name    | Stainless steel channel                                                                                                                                                                                                                                                                               |
|-----------------|-------------------------------------------------------------------------------------------------------------------------------------------------------------------------------------------------------------------------------------------------------------------------------------------------------|
| Material        | 201 202 304 304L 316 316L 321 309 310S 410 430 436 436L 904L etc.                                                                                                                                                                                                                                     |
| Finish(Surface) | Pickled ,bright ,black                                                                                                                                                                                                                                                                                |
| Size            | 50mm*37mm-400mm*104mm                                                                                                                                                                                                                                                                                 |
| Thickness       | 4.5mm-14.5mm                                                                                                                                                                                                                                                                                          |
| Length          | 1000mm-6000mm or custom                                                                                                                                                                                                                                                                               |
| Application     | Stainless steel channel can apply to construction field, ships building industry, petroleum & chemical industries, war and electricity industries, food processing and medical industry ,machinery and hardware fields. Stainless steel channel can be made according to the customer's requirements. |
| Tips            | The sizes or diameter and length of stainless steel channels can be customized, if you need additional information, please don't hesitate to contact us at any time.                                                                                                                                  |

# Hot Rolled Channel Bar Specification

| Size<br>(mm)<br>50 x 37 x 4.5 | Unit weight<br>(kg/m)<br>5.43 | Size Tolerance |      |         |      |               |      | Standard | Туре  |
|-------------------------------|-------------------------------|----------------|------|---------|------|---------------|------|----------|-------|
|                               |                               | Width (mm)     |      | Leg(mm) |      | Thickness(mm) |      | standard | type  |
|                               |                               | 50             | ±1.5 | 37      | ±1.5 | 4.5           | ±0.4 | GB707-88 | Taper |
| 60 x 35 x 4.5                 | 6.10                          | 60             | ±1.5 | 35      | ±1.5 | 4.5           | ±0.4 | GB707-88 | Taper |
| 63 x 40 x 4.8                 | 6.63                          | 63             | ±1.5 | 40      | ±1.5 | 4.8           | ±0.4 | GB707-88 | Taper |
| 80 x 43 x 5.0                 | 8.10                          | 80             | ±1.5 | 43      | ±1.5 | 5.0           | ±0.4 | GB707-88 | Taper |
| 100 x 48 x 5.3                | 10.10                         | 100            | ±2.0 | 48      | ±2.0 | 5.3           | ±0.5 | GB707-88 | Taper |
| 120 x 53 x 5.5                | 12.10                         | 120            | ±2.0 | 53      | ±2.0 | 5.5           | ±0.5 | GB707-88 | Taper |
| 140 x 58 x 6.0                | 14.60                         | 140            | ±2.0 | 58      | ±2.0 | 6.0           | ±0.5 | GB707-88 | Taper |
| 160 x 63 x 6.5                | 17.30                         | 160            | ±2.0 | 63      | ±2.0 | 6.5           | ±0.5 | GB707-88 | Taper |