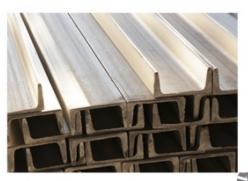

### **Product Description**

What is channel C?

The structural channel, also known as a C-channel or Parallel Flange Channel (PFC), is a type of (usually structural steel) beam, used primarily in building construction and civil engineering.

### **Specification**

| Product Name    | Stainless steel channel                                                                                                                                                                                                                                                                               |
|-----------------|-------------------------------------------------------------------------------------------------------------------------------------------------------------------------------------------------------------------------------------------------------------------------------------------------------|
| Material        | 201 202 304 304L 316 316L 321 309 310S 410 430 436 436L 904L etc.                                                                                                                                                                                                                                     |
| Finish(Surface) | Pickled ,bright ,black                                                                                                                                                                                                                                                                                |
| Size            | 50mm*37mm-400mm*104mm                                                                                                                                                                                                                                                                                 |
| Thickness       | 4.5mm-14.5mm                                                                                                                                                                                                                                                                                          |
| Length          | 1000mm-6000mm or custom                                                                                                                                                                                                                                                                               |
| Application     | Stainless steel channel can apply to construction field, ships building industry, petroleum & chemical industries, war and electricity industries, food processing and medical industry ,machinery and hardware fields. Stainless steel channel can be made according to the customer's requirements. |
| Tips            | The sizes or diameter and length of stainless steel channels can be customized, if you need additional information, please don't hesitate to contact us at any time.                                                                                                                                  |