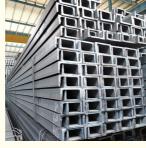

ed Stainless Steel **Channel Bar**

### **Basic Information**

. Place of Origin: wuxi Brand Name: tai-steel ISO9001 · Certification:

201 202 304 304L 316 316L 317L 347H Model Number:

• Minimum Order Quantity: 1 ton

• Price: \$600-800/ton

Wooden pallet , Wooden box or according to Packaging Details:

customer's request

• Delivery Time: 8-14 days

Payment Terms: 30%TT+70%TT / LC

• Supply Ability: 20000 Ton/Tons Per Month



### **Product Specification**

• Processing Service: Welding

. Key Word: Stainless Steel Channel Bar

• Delivery Timement: 14 Days

Customers' Requirements . Length: • Edge: Mill Edge Slit Edge

Special Use: High-strength Steel Plate

Highlight: Xar450 Wear Resistant Steel Plate,

Nm400 Wear Steel Plate, Wear Resistant Steel Plate Hot Rolled



### More Images







### **Product Description**

What is channel C?

The structural channel, also known as a C-channel or Parallel Flange Channel (PFC), is a type of (usually structural steel) beam, used primarily in building construction and civil engineering.

### **Specification**

| Product Name    | Stainless steel channel                                                                                                                                                                                                                                                                               |
|-----------------|---------------------------------------------------------------------------------------------------------------------------------------------------------------------------------------------------