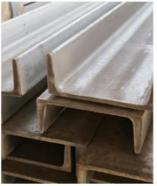

### **Product Description**

What is channel C?

The structural channel, also known as a C-channel or Parallel Flange Channel (PFC), is a type of (usually structural steel) beam, used primarily in building construction and civil engineering.

### **Specification**

| Product Name    | Stainless steel channel                                                                                                                                                                                                                                                                               |
|-----------------|-------------------------------------------------------------------------------------------------------------------------------------------------------------------------------------------------------------------------------------------------------------------------------------------------------|
| Material        | 201 202 304 304L 316 316L 321 309 310S 410 430 436 436L 904L etc.                                                                                                                                                                                                                                     |
| Finish(Surface) | Pickled ,bright ,black                                                                                                                                                                                                                                                                                |
| Size            | 50mm*37mm-400mm*104mm                                                                                                                                                                                                                                                                                 |
| Thickness       | 4.5mm-14.5mm                                                                                                                                                                                                                                                                                          |
| Length          | 1000mm-6000mm or custom                                                                                                                                                                                                                                                                               |
| Application     | Stainless steel channel can apply to construction field, ships building industry, petroleum & chemical industries, war and electricity industries, food processing and medical industry ,machinery and hardware fields. Stainless steel channel can be made according to the customer's requirements. |
| Tips            | The sizes or diameter and length of stainless steel channels can be customized, if you need additional information, please don't hesitate to contact us at any time.                                                                                                                                  |