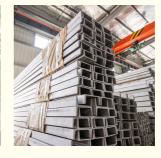

Stainless Steel **Channel Bar**

### **Basic Information**

. Place of Origin: wuxi Brand Name: tai-steel ISO9001 · Certification:

201 202 304 304L 316 316L 317L 347H Model Number:

• Minimum Order Quantity: 1 ton

• Price: \$600-800/ton

Wooden pallet , Wooden box or according to Packaging Details:

customer's request

• Delivery Time: 8-14 days

Payment Terms: 30%TT+70%TT / LC

• Supply Ability: 20000 Ton/Tons Per Month



### **Product Specification**

• Processing Service: Welding

. Key Word: Stainless Steel Channel Bar

• Delivery Timement: 14 Days

Customers' Requirements . Length: • Edge: Mill Edge Slit Edge

Special Use: High-strength Steel Plate

Highlight: Xar450 Wear Resistant Steel Plate,

Nm400 Wear Steel Plate, Wear Resistant Steel Plate Hot Rolled



### More Images







### **Product Description**

What is channel C?

The structural channel, also known as a C-channel or Parallel Flange Channel (PFC), is a type of (usually structural steel) beam, used primarily in building construction and civil engineering.

### **Specification**

| Product Name    | Stainless steel channel                                                                                                                                                                                                                                                                               |
|-----------------|-----------------------------------------------------------------------------------------------------------------------------------------------------------------------------------------------------