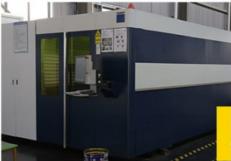

| GB707-88 | Tape  |
| 120 x 53 x 5.5 | 12.10              | 120            | ±2.0 | 53      | ±2.0 | 5.5           | ±0.5     | GB707-88 | Tape  |
| 140 x 58 x 6.0 | 14.60              | 140            | ±2.0 | 58      | ±2.0 | 6.0           | ±0.5     | GB707-88 | Tape  |
| 160 x 63 x 6.5 | 17.30              | 160            | ±2.0 | 63      | ±2.0 | 6.5           | ±0.5     | GB707-88 | Tape  |

### **Products Description**

# **Product Detail**



Strict selection of raw materials: it has strong bearing capacity, is not easy to rust, and has good mechanical properties, stamping, processing, bending and other hot working properties

Mass production: large-scale factory, mature process, stable sample delivery



speed, rast customization and snort construction period to meet your



Strict quality inspection: CNC lathe production, excellent industrial design, strict quality inspection





### Inventory Display









## Packaging & Delivery















We have develop clients all round the world ,our products are widely used in industry in USA, Germany, India, Iran, Dubai, Iraq, Vietnam, Ireland, Singapore, and so on .The specifications are complete and the price is favorable. Our company can order various non-standard specifications on behalf of customers., special material steel products, can be delivered to your door, ordering quickly.

Company Profile



Wuxi Taiding stainless steel Co., Ltd., is a stainless steel/carbon steel/alloy company engaged in the researching, stocking, sale and service of stainless steel sheet, stainless steel pipes, stainless ste