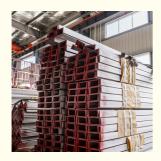

ssed Stainless Steel **Channel Bar**

### **Basic Information**

. Place of Origin: wuxi Brand Name: tai-steel ISO9001 · Certification:

201 202 304 304L 316 316L 317L 347H Model Number:

• Minimum Order Quantity: 1 ton

• Price: \$600-800/ton

Wooden pallet , Wooden box or according to Packaging Details:

customer's request

• Delivery Time: 8-14 days

Payment Terms: 30%TT+70%TT / LC

• Supply Ability: 20000 Ton/Tons Per Month



### **Product Specification**

• Processing Service: Welding

. Key Word: Stainless Steel Channel Bar

• Delivery Timement: 14 Days

Customers' Requirements . Length: • Edge: Mill Edge Slit Edge

Special Use: High-strength Steel Plate

Highlight: Xar450 Wear Resistant Steel Plate,

Nm400 Wear Steel Plate, Wear Resistant Steel Plate Hot Rolled



### More Images







### **Product Description**

What is channel C?

The structural channel, also known as a C-channel or Parallel Flange Channel (PFC), is a type of (usually structural steel) beam, used primarily in building construction and civil engineering.

### **Specification**

| Product Name    | Stainless steel channel                                                                                                                                                                                                                                                                               |
|-----------------|-------------------------------------------------------------------------------------------------------------------------------------------------------------------------------------------------