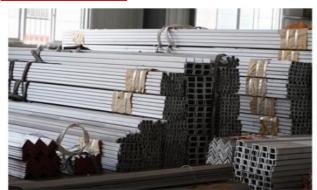

GB707-88 | Tape  |
| 140 x 58 x 6.0 | 14.60              | 140            | ±2.0 | 58      | ±2.0 | 6.0           | ±0.5     | GB707-88 | Tape  |
| 160 x 63 x 6.5 | 17.30              | 160            | ±2.0 | 63      | ±2.0 | 6.5           | ±0.5     | GB707-88 | Tape  |

### **Products Description**

# **Product Detail**



Strict selection of raw materials: it has strong bearing capacity, is not easy to rust, and has good mechanical properties, stamping, processing, bending and other hot working properties

Mass production: large-scale factory, mature process, stable sample delivery



speed, rast customization and snort construction period to meet your



Strict quality inspection: CNC lathe production, excellent industrial design, strict quality inspection





### Inventory Display









## Packaging & Delivery















We have develop clients all round the world ,our products are widely used in industry in USA, Germany, India, Iran, Dubai, Iraq, Vietnam, Ireland, Singapore, and so on .The specifications are complete and the price is favorable. Our company can order various non-standard specifications on behalf of customers., special material steel products, can be delivered to your door, ordering quickly.

Company Profile



Wuxi Taiding stainless steel Co., Ltd., is a stainless steel/carbon steel/alloy company engaged in the researching, stocking, sale and service of stainless steel sheet, stainless steel pipes, stainless steel profile, stainless steel bar, stainless steel coils. Carbon steel, alloy steel products. We are located in China with convenient tr