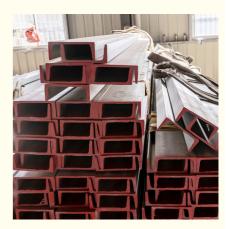

e C Type 2 Inch Pressed Stainless Steel **Channel Bar**

### **Basic Information**

. Place of Origin: wuxi Brand Name: tai-steel ISO9001 · Certification:

201 202 304 304L 316 316L 317L 347H Model Number:

• Minimum Order Quantity: 1 ton

• Price: \$600-800/ton

Wooden pallet , Wooden box or according to Packaging Details:

customer's request

• Delivery Time: 8-14 days

Payment Terms: 30%TT+70%TT / LC

• Supply Ability: 20000 Ton/Tons Per Month



### **Product Specification**

• Processing Service: Welding

. Key Word: Stainless Steel Channel Bar

• Delivery Timement: 14 Days

Customers' Requirements . Length: • Edge: Mill Edge Slit Edge

Special Use: High-strength Steel Plate

Highlight: Xar450 Wear Resistant Steel Plate,

Nm400 Wear Steel Plate, Wear Resistant Steel Plate Hot Rolled



### More Images







### **Product Description**

What is channel C?

The structural channel, also known as a C-channel or Parallel Flange Channel (PFC), is a type of (usually structural steel) beam, used primarily in building construction and civil engineering.

### **Specification**

| Product Name    | Stainless steel channel                                                                                                                                                                                                                                                                               |
|-----------------|------------------------------------------------------------------------------------------------------------------------------------------------------------------------------