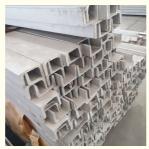

202 304 316 Stainless Steel Channel Bar For **Building Construction**

### **Basic Information**

. Place of Origin: wuxi . Brand Name: tai-steel ISO9001 · Certification:

201 202 304 304L 316 316L 317L 347H Model Number:

• Minimum Order Quantity: 1 ton

• Price: \$600-800/ton

Wooden pallet , Wooden box or according to Packaging Details:

customer's request

• Delivery Time: 8-14 days

• Payment Terms: 30%TT+70%TT / LC

• Supply Ability: 20000 Ton/Tons Per Month



### **Product Specification**

. Key Word: Stainless Steel Channel . Technology: Hot Rolled, Cold Rolled

. Material: Stainless Non-Alloy . Alloy Or Not: L/C,T/T · Payment: Sample: Available

Highlight: hardox Wear Plate resistance,

10Mm Wear Resistant Steel Plate,

12m Wear Resistant Steel Carbon Sheet



### More Images





### **Product Description**

What is U channel used for?

U channels are used as trim for hand and stair railings, including escalators, in commercial spaces. Metal railings are easier to maintain and longer-lasting than their plastic or wood counterparts.

### **Specification**

| Product Name    | Stainless steel channel                                                                                                                                                                                                                                                                               |
|-----------------|--------------------------------------------------------------------------------------------------------------------------------------------------------------------------------------