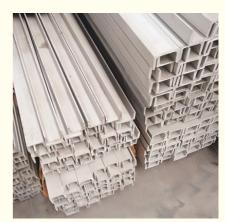

## Hot Rolled Cold Bended 201 202 304 316 Stainless Steel Channel Bar For **Building Construction**

### **Specification**

| Product Name    | Stainless steel channel                                                                                                                                                                                                                                                                               |
|-----------------|-------------------------------------------------------------------------------------------------------------------------------------------------------------------------------------------------------------------------------------------------------------------------------------------------------|
| Material        | 201 202 304 304L 316 316L 321 309 310S 410 430 436 436L 904L etc.                                                                                                                                                                                                                                     |
| Finish(Surface) | Pickled ,bright ,black                                                                                                                                                                                                                                                                                |
| Size            | 50mm*37mm-400mm*104mm                                                                                                                                                                                                                                                                                 |
| Thickness       | 4.5mm-14.5mm                                                                                                                                                                                                                                                                                          |
| Length          | 1000mm-6000mm or custom                                                                                                                                                                                                                                                                               |
| Application     | Stainless steel channel can apply to construction field, ships building industry, petroleum & chemical industries, war and electricity industries, food processing and medical industry ,machinery and hardware fields. Stainless steel channel can be made according to the customer's requirements. |
| Tips            | The sizes or diameter and length of stainless steel channels can be customized, if you need additional information, please don't hesitate to contact us at any time.                                                                                                                                  |

### Inventory Display