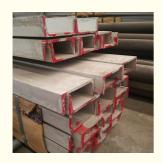

## Hot Rolled Cold Bended 201 202 304 316 Stainless Steel Channel Bar For **Building Construction**

### **Specification**

| Product Name    | Stainless steel channel                                                                                                                                                                                                                                                                               |
|-----------------|-------------------------------------------------------------------------------------------------------------------------------------------------------------------------------------------------------------------------------------------------------------------------------------------------------|
| Material        | 201 202 304 304L 316 316L 321 309 310S 410 430 436 436L 904L etc.                                                                                                                                                                                                                                     |
| Finish(Surface) | Pickled ,bright ,black                                                                                                                                                                                                                                                                                |
| Size            | 50mm*37mm-400mm*104mm                                                                                                                                                                                                                                                                                 |
| Thickness       | 4.5mm-14.5mm                                                                                                                                                                                                                                                                                          |
| Length          | 1000mm-6000mm or custom                                                                                                                                                                                                                                                                               |
| Application     | Stainless steel channel can apply to construction field, ships building industry, petroleum & chemical industries, war and electricity industries, food processing and medical industry ,machinery and hardware fields. Stainless steel channel can be made according to the customer's requirements. |
| Tips            | The sizes or diameter and length of stainless steel channels can be customized, if you need additional information, please don't hesitate to contact us at any time.                                                                                                                                  |

### Inventory Display