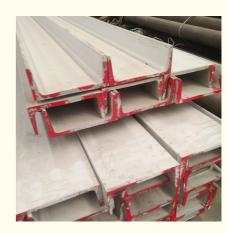

## Hot Rolled Cold Bended 201 202 304 316 Stainless Steel Channel Bar For **Building Construction**

### **Specification**

| Product Name    | Stainless steel channel                                                                                                                                                                                                                                                                               |
|-----------------|-------------------------------------------------------------------------------------------------------------------------------------------------------------------------------------------------------------------------------------------------------------------------------------------------------|
| Material        | 201 202 304 304L 316 316L 321 309 310S 410 430 436 436L 904L etc.                                                                                                                                                                                                                                     |
| Finish(Surface) | Pickled ,bright ,black                                                                                                                                                                                                                                                                                |
| Size            | 50mm*37mm-400mm*104mm                                                                                                                                                                                                                                                                                 |
| Thickness       | 4.5mm-14.5mm                                                                                                                                                                                                                                                                                          |
| Length          | 1000mm-6000mm or custom                                                                                                                                                                                                                                                                               |
| Application     | Stainless steel channel can apply to construction field, ships building industry, petroleum & chemical industries, war and electricity industries, food processing and medical industry ,machinery and hardware fields. Stainless steel channel can be made according to the customer's requirements. |
| Tips            | The sizes or diameter and length of stainless steel channels can be customized, if you need additional information, please don't hesitate to contact us at any time.                                                                                                                                  |

### Inventory Display