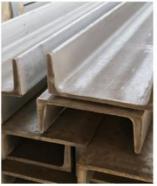

### More Images

### **Product Description**

What is U channel used for?

U channels are used as trim for hand and stair railings, including escalators, in commercial spaces. Metal railings are easier to maintain and longer-lasting than their plastic or wood counterparts.

### **Specification**

| Product Name    | Stainless steel channel                                                                                                                                                                                                                                                                               |
|-----------------|-------------------------------------------------------------------------------------------------------------------------------------------------------------------------------------------------------------------------------------------------------------------------------------------------------|
| Material        | 201 202 304 304L 316 316L 321 309 310S 410 430 436 436L 904L etc.                                                                                                                                                                                                                                     |
| Finish(Surface) | Pickled ,bright ,black                                                                                                                                                                                                                                                                                |
| Size            | 50mm*37mm-400mm*104mm                                                                                                                                                                                                                                                                                 |
| Thickness       | 4.5mm-14.5mm                                                                                                                                                                                                                                                                                          |
| Length          | 1000mm-6000mm or custom                                                                                                                                                                                                                                                                               |
| Application     | Stainless steel channel can apply to construction field, ships building industry, petroleum & chemical industries, war and electricity industries, food processing and medical industry ,machinery and hardware fields. Stainless steel channel can be made according to the customer's requirements. |
| Tips            | The sizes or diameter and length of stainless steel channels can be customized, if you need additional information, please don't hesitate to contact us at any time.                                                                                                                                  |