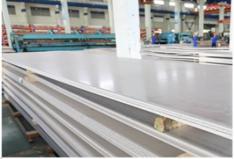

### **Product Description**

|                   | Stainless Steel Sheet/Plate                                                                                                           |
|-------------------|---------------------------------------------------------------------------------------------------------------------------------------|
| Thickness         | 0.3-100mm                                                                                                                             |
|                   | mainly 201, 202, 304, 304L, 304H, 316, 316L,316Ti,2205, 330, 630, 660, 409L, 321, 310S, 410, 416, 410S<br>430, 347H, 2Cr13, 3Cr13 etc |
|                   | 300series:301,302,303,304,304L,309,309s,310,310S,316,316L,316Ti,317L,321,347                                                          |
|                   | 200series:201,202,202cu,204                                                                                                           |
| Standard          | 400series:409,409L,410,420,430,431,439,440,441,444                                                                                    |
|                   | Others:2205,2507,2906,330,660,630,631,17-4ph,17-7ph, S318039 904L,etc                                                                 |
|                   | Duplex stainless steel:S22053,S25073,S22253,S31803,S32205,S32304                                                                      |
|                   | Special Stainless Steel:904L,347/347H,317/317L,316Ti,254Mo                                                                            |
| Width             | 600mm, 1000mm, 1219mm, 1500mm, 1800mm, 2000mm, 2500mm, 3000mm, 3500mm, etc                                                            |
| Length            | 2000mm, 2440mm, 3000mm, 5800mm, 6000mm, etc                                                                                           |
| Surface           | BA/2B/NO.1/NO.4/8K/HL                                                                                                                 |
| Quality test      | we can offer MTC(mill test certificate)                                                                                               |
| Payment<br>terms  | L/C T/T (30% in advance)                                                                                                              |
| Stock or<br>not   | Enough stock                                                                                                                          |
| Sample            | Provided Freely                                                                                                                       |
|                   | 20ft GP: 5898mm(Length)x2352mm(Width)x2393mm(High)                                                                                    |
| Container<br>Size | 40ft GP: 12032mm(Length)x2352mm(Width)x2393mm(High)                                                                                   |
|                   | 40ft HC: 12032mm(Lengh)x2352mm(Width)x2698mm(High)                                                                                    |
| Delivery<br>time  | Within 7-10 Working Days                                                                                                              |