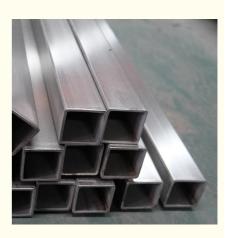

### **Product Description**

China Factory low Price 202 304 316I stainless steel shower pipe polished decorative

Stainless steel pipes are widely used in petroleum, chemical, medical, food, light industry, mechanical instrumentation and other industrial pipelines and mechanical structural parts. In addition, when the bending and torsion strength are the same, the weight is lighter, so it is also widely used in the manufacture of mechanical parts and engineering structures. It is also often used as furniture and kitchen utensils.

## Specification

| Name                | ame Stainless Welded Steel Pipe                                                   |                                                                |  |
|---------------------|-----------------------------------------------------------------------------------|----------------------------------------------------------------|--|
|                     | Outer Diameter                                                                    | 10.3~610 mm                                                    |  |
| Size                | Wall Thickness                                                                    | 1.24~52.37 mm, Sizes can be customized                         |  |
| 0120                | Length                                                                            | Less Than 12 m                                                 |  |
|                     | GB12771-91, ASTM A1053/A1053M-06, ASTM A268/A268M-05A, ASTM A269-07               |                                                                |  |
|                     | ASTM A270-03A, ASTM A312/A312M-06, ASTM A358/A358M-05, ASTM A632-04               |                                                                |  |
| tandard             | ASTM A789/A789M-05b, ASTM A790/A790M-05b, ASTM A872/A872M-07A, ASTM               |                                                                |  |
|                     | A949/A949M-01(2005), ASTM A999/A999M-04A                                          |                                                                |  |
|                     | Construction building ma                                                          | aterial, curtain wall bracket, guardrail/handrailing material, |  |
| Usage               | petroleum oil and gas transmission, coal, decoration, chemical engineering, food  |                                                                |  |
| •                   | processing, agricultural use, indoor pipeline, water heater, boiler, bathtub etc. |                                                                |  |
| Ends Protector      | Plastic pipe cap on both ends                                                     |                                                                |  |
| Technique           | Cold Rolled                                                                       |                                                                |  |
| Surface Finished    | Polishing grit400/grti600/grti800 ect                                             |                                                                |  |
| Section Shape       | Round, Bevled                                                                     |                                                                |  |
|                     |                                                                                   | oth ends, steel strong trips on every bundle,                  |  |
|                     | Outer Packing:PE Wrapping outside,                                                |                                                                |  |
|                     | Export Standard Packing Method(Bundle with steel strip, steel pallet),            |                                                                |  |
| Package             | shipped with 20' or 40' o                                                         | ontainer or in bulk carrier.                                   |  |
|                     | As Customers' Request                                                             |                                                                |  |
| Date of Delivery    | According To The Quantity And Specification Of Each Order                         |                                                                |  |
| Payment             | L/C, T/T, Western Union, Alibaba Trade Assurance                                  |                                                                |  |
| Product Description |                                                                                   |                                                                |  |