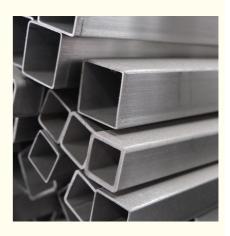

### **Product Description**

China Factory low Price 202 304 316I stainless steel shower pipe polished decorative

Stainless steel pipes are widely used in petroleum, chemical, medical, food, light industry, mechanical instrumentation and other industrial pipelines and mechanical structural parts. In addition, when the bending and torsion strength are the same, the weight is lighter, so it is also widely used in the manufacture of mechanical parts and engineering structures. It is also often used as furniture and kitchen utensils.

## Specification

| Name                | ame Stainless Welded Steel Pipe                                                   |                                                                |  |
|---------------------|-----------------------------------------------------------------------------------|----------------------------------------------------------------|--|
|                     | Outer Diameter                                                                    | 10.3~610 mm                                                    |  |
| Size                | Wall Thickness                                                                    | 1.24~52.37 mm, Sizes can be customized                         |  |
| 0120                | Length                                                                            | Less Than 12 m                                                 |  |
|                     | GB12771-91, ASTM A1053/A1053M-06, ASTM A268/A268M-05A, ASTM A269-07               |                                                                |  |
|                     | ASTM A270-03A, ASTM A312/A312M-06, ASTM A358/A358M-05, ASTM A632-04               |                                                                |  |
| tandard             | ASTM A789/A789M-05b, ASTM A790/A790M-05b, ASTM A872/A872M-07A, ASTM               |                                                                |  |
|                     | A949/A949M-01(2005), ASTM A999/A999M-04A                                          |                                                                |  |
|                     | Construction building ma                                                          | aterial, curtain wall bracket, guardrail/handrailing material, |  |
| Usage               | petroleum oil and gas transmission, coal, decoration, chemical engineering, food  |                                                                |  |
| •                   | processing, agricultural use, indoor pipeline, water heater, boiler, bathtub etc. |                                                                |  |
| Ends Protector      | Plastic pipe cap on both ends                                                     |                                                                |  |
| Technique           | Cold Rolled                                                                       |                                                                |  |
| Surface Finished    | Polishing grit400/grti600/grti800 ect                                             |                                                                |  |
| Section Shape       | Round, Bevled                                                                     |                                                                |  |
|                     |                                                                                   | oth ends, steel strong trips on every bundle,                  |  |
|                     | Outer Packing:PE Wrapping outside,                                                |                                                                |  |
|                     | Export Standard Packing Method(Bundle with steel strip, steel pallet),            |                                                                |  |
| Package             | shipped with 20' or 40' o                                                         | ontainer or in bulk carrier.                                   |  |
|                     | As Customers' Request                                                             |                                                                |  |
| Date of Delivery    | According To The Quantity And Specification Of Each Order                         |                                                                |  |
| Payment             | L/C, T/T, Western Union, Alibaba Trade Assurance                                  |                                                                |  |
| Product Description |                                                                                   |                                                                |  |