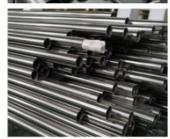

# **Product Description**

25.4mm diameter stainless steel pipe 304 mirror polished stainless steel tube

Stainless steel polished pipe is a kind of pipe, which has good corrosion resistance, heat resistance, low-temperature strength and mechanical properties, good stamping, bending and other hot workability, no heat treatment hardening phenomenon (non-magnetic), low molybdenum and carbon content. Its resistance to point corrosion in the marine and chemical industrial environment is much better than 304 stainless steel! (316L low carbon, 316N nitrogen-containing high strength, 316 stainless steel with high sulfur content, easy to cut stainless steel