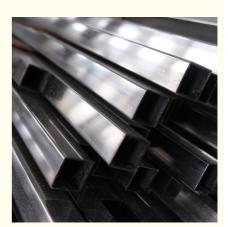

# **Product Specification**

• Section Shape: Square

• Application: Construcion/Building /Industry

Alloy Or Not: Non-Alloy

Processing Service: Bending, Welding, Decoiling, Punching,

Cutting, Moulding

Material Grade: 304/304L/316/316L SS

# **Product Description**

25.4mm diameter stainless steel pipe 304 mirror polished stainless steel tube

Stainless steel polished pipe is a kind of pipe, which has good corrosion resistance, heat resistance, low-temperature strength and mechanical properties, good stamping, bending and other hot workability, no heat treatment hardening phenomenon (non-magnetic), low molybdenum and carbon content. Its resistance to point corrosion in the marine and chemical industrial environment is much better than 304 stainless steel! (316L low carbon, 316N nitrogen-containing high strength, 316 stainless steel with high sulfur content, easy to cut stainless steel