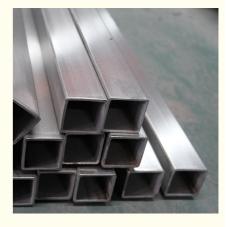

# **Product Specification**

• Section Shape: Square

• Application: Construcion/Building /Industry

Alloy Or Not: Non-Alloy

Processing Service: Bending, Welding, Decoiling, Punching,

Cutting, Moulding

Material Grade: 304/304L/316/316L SS

# **Product Description**

25.4mm diameter stainless steel pipe 304 mirror polished stainless steel tube

Stainless steel polished pipe is a kind of pipe, which has good corrosion resistance, heat resistance, low-temperature strength and mechanical properties, good stamping, bending and other hot workability, no heat treatment hardening phenomenon (non-magnetic), low molybdenum and carbon content. Its resistance to point corrosion in the marine and chemical industrial environment is much better than 304 stainless steel! (316L low carbon, 316N nitrogen-containing high strength, 316 stainless steel with high sulfur content, easy to cut stainless steel