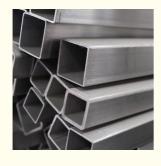

# **Product Specification**

• Section Shape: Square

• Application: Construcion/Building /Industry

Alloy Or Not: Non-Alloy

Processing Service: Bending, Welding, Decoiling, Punching,

Cutting, Moulding

Material Grade: 304/304L/316/316L SS

# **Product Description**

25.4mm diameter stainless steel pipe 304 mirror polished stainless steel tube

Stainless steel polished pipe is a kind of pipe, which has good corrosion resistance, heat resistance, low-temperature strength and mechanical properties, good stamping, bending and other hot workability, no heat treatment hardening phenomenon (non-magnetic), low molybdenum and carbon content. Its resistance to point corrosion in the marine and chemical industrial environment is much better than 304 stainless steel! (316L low carbon, 316N nitrogen-containing high strength, 316 stainless steel with high sulfur content, easy to cut stainless steel