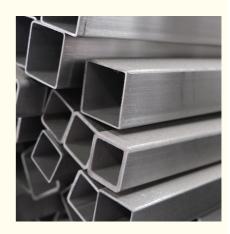

### **Product Specification**

Material Grade: 304/304L/316/316L SSShape: Round.square.Rectangle

• Outer Diameter: 40mm

Application: Construction/Building /Industry

• Tolerance: ±1%

• Processing Service: Bending, Welding, Decoiling, Punching,

Our stainless steel tube an be bended to different shapes to suit for different designs and modeling in the construction work