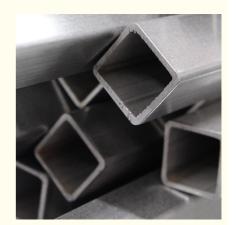

### **Product Specification**

Material Grade: 304/304L/316/316L SSShape: Round.square.Rectangle

• Outer Diameter: 40mm

Application: Construction/Building /Industry

• Tolerance: ±1%

• Processing Service: Bending, Welding, Decoiling, Punching,

Our stainless steel tube an be bended to different shapes to suit for different designs and modeling in the construction work