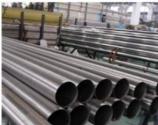

### Specification

| Name             | Stainless Welded Steel Pipe                                                                                                                                                                                                                              |                                       |
|------------------|----------------------------------------------------------------------------------------------------------------------------------------------------------------------------------------------------------------------------------------------------------|---------------------------------------|
|                  | Outer Diameter                                                                                                                                                                                                                                           | 10.3~610 mm                           |
| Size             | Wall Thickness                                                                                                                                                                                                                                           | 1.24~52.37 mm,Sizes can be customized |
|                  | Length                                                                                                                                                                                                                                                   | Less Than 12 m                        |
|                  | GB12771-91, ASTM A1053/A1053M-06, ASTM A268/A268M-05A, ASTM A269-07                                                                                                                                                                                      |                                       |
|                  | ASTM A270-03A, ASTM A312/A312M-06, ASTM A358/A358M-05, ASTM A632-04                                                                                                                                                                                      |                                       |
| Standard         | ASTM A789/A789M-05b, ASTM A790/A790M-05b, ASTM A872/A872M-07A, ASTM                                                                                                                                                                                      |                                       |
|                  | A949/A949M-01(2005), ASTM A999/A999M-04A                                                                                                                                                                                                                 |                                       |
| l Isane          | Construction building material, curtain wall bracket, guardrail/handrailing material, petroleum oil and gas transmission, coal, decoration, chemical engineering, food processing, agricultural use, indoor pipeline, water heater, boiler, bathtub etc. |                                       |
| Ends Protector   | Plastic pipe cap on both ends                                                                                                                                                                                                                            |                                       |
| Technique        | Cold Rolled                                                                                                                                                                                                                                              |                                       |
| Surface Finished | Polishing grit400/grti600/grti800 ect                                                                                                                                                                                                                    |                                       |
| Section Shape    | Round, Bevled                                                                                                                                                                                                                                            |                                       |
|                  | Inner Packing:Caps at both ends, steel strong trips on every bundle, Outer Packing:PE Wrapping outside, Export Standard Packing Method(Bundle with steel strip, steel pallet),                                                                           |                                       |
| Package          | shipped with 20' or 40' container or in bulk carrier.                                                                                                                                                                                                    |                                       |
|                  | As Customers' Request.                                                                                                                                                                                                                                   |                                       |
| Date of Delivery | According To The Quantity And Specification Of Each Order                                                                                                                                                                                                |                                       |
| Payment          | L/C, T/T, Western Union, Alibaba Trade Assurance                                                                                                                                                                                                         |                                       |