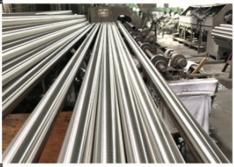

### More Images

### Specification

| Name             | Stainless Welded Steel Pipe                                                                                                                                                                                                                              |                                       |
|------------------|----------------------------------------------------------------------------------------------------------------------------------------------------------------------------------------------------------------------------------------------------------|---------------------------------------|
|                  | Outer Diameter                                                                                                                                                                                                                                           | 10.3~610 mm                           |
| Size             | Wall Thickness                                                                                                                                                                                                                                           | 1.24~52.37 mm,Sizes can be customized |
|                  | Length                                                                                                                                                                                                                                                   | Less Than 12 m                        |
|                  | GB12771-91, ASTM A1053/A1053M-06, ASTM A268/A268M-05A, ASTM A269-07                                                                                                                                                                                      |                                       |
|                  | ASTM A270-03A, ASTM A312/A312M-06, ASTM A358/A358M-05, ASTM A632-04                                                                                                                                                                                      |                                       |
| Standard         | ASTM A789/A789M-05b, ASTM A790/A790M-05b, ASTM A872/A872M-07A, ASTM                                                                                                                                                                                      |                                       |
|                  | A949/A949M-01(2005), ASTM A999/A999M-04A                                                                                                                                                                                                                 |                                       |
| l Isane          | Construction building material, curtain wall bracket, guardrail/handrailing material, petroleum oil and gas transmission, coal, decoration, chemical engineering, food processing, agricultural use, indoor pipeline, water heater, boiler, bathtub etc. |                                       |
| Ends Protector   | Plastic pipe cap on both ends                                                                                                                                                                                                                            |                                       |
| Technique        | Cold Rolled                                                                                                                                                                                                                                              |                                       |
| Surface Finished | Polishing grit400/grti600/grti800 ect                                                                                                                                                                                                                    |                                       |
| Section Shape    | Round, Bevled                                                                                                                                                                                                                                            |                                       |
|                  | Inner Packing:Caps at both ends, steel strong trips on every bundle, Outer Packing:PE Wrapping outside, Export Standard Packing Method(Bundle with steel strip, steel pallet),                                                                           |                                       |
| Package          | shipped with 20' or 40' container or in bulk carrier.                                                                                                                                                                                                    |                                       |
|                  | As Customers' Request.                                                                                                                                                                                                                                   |                                       |
| Date of Delivery | According To The Quantity And Specification Of Each Order                                                                                                                                                                                                |                                       |
| Payment          | L/C, T/T, Western Union, Alibaba Trade Assurance                                                                                                                                                                                                         |                                       |