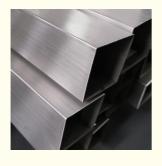

### **Product Specification**

Material Grade: 304/304L/316/316L SSShape: Round.square.Rectangle

• Outer Diameter: 40mm

Application: Construction/Building /Industry

• Tolerance: ±1%

• Processing Service: Bending, Welding, Decoiling, Punching,

Our stainless steel tube an be bended to different shapes to suit for different designs and modeling in the construction work