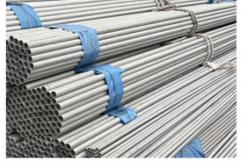

# Aisi 201 304 316 316L 310 409 904L 4mm 28mm Od Stainless seamless steel **Round Tube Pipes**

## Specification

| 201 304 304L 309s 310s 316 316L 316TI 317L 321 904L S32205                                                                                  |
|---------------------------------------------------------------------------------------------------------------------------------------------|
| 1.4301 1.4306 1.4541 1.4401 1.4404 1.4571 1.4539 1.44621.4410 1.4833 1.4845                                                                 |
| Seamless or Welded                                                                                                                          |
| No.1 No.3 No.4 HL 2B BA 4K 8K 1D 2D                                                                                                         |
| 7-15 days or according to the order's quantity                                                                                              |
| Construction, Industry, decoration and foodstuff etc.                                                                                       |
| 1*40ft container load Max. 25 Ton, Max. Length 11.8m<br>1*20ft container load Max. 25 Ton, Max. length 5.8m                                 |
| Tianjin, Xingang Port, Qingdao,Shanghai, Ningbo, or any China Seaport                                                                       |
| Any size                                                                                                                                    |
| Standard export seaworthy package,suit for all kinds of transport, or as required.(Water-proof<br>Paper + Edge protection + Wooden Pallets) |
|                                                                                                                                             |