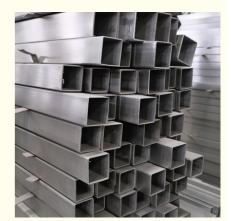

# Wholesale 10mm 201 202 304 304l A312 316L 410 409 430 Welded Stainless **Steel Rectangular Tube Pipe**

# **Product Specification**

Standard: ASTM, ISO

· Application: Construcion/Building /Industry

• Tolerance:

. Invoicing: By Theoretical Weight 304/304L/316/316L SS Material Grade:

Surface: BA/2B/NO.1/NO.3/NO.4/8K/HL/2D/1D

# Specification

| Name             | Stainless Welded Steel Pipe                                                           |                                       |
|------------------|---------------------------------------------------------------------------------------|---------------------------------------|
|                  | Outer Diameter                                                                        | 10.3~610 mm                           |
| Size             | Wall Thickness                                                                        | 1.24~52.37 mm,Sizes can be customized |
|                  | Length                                                                                | Less Than 12 m                        |
|                  | GB12771-91, ASTM A1053/A1053M-06, ASTM A268/A268M-05A, ASTM A269-07                   |                                       |
| Standard         | ASTM A270-03A, ASTM A312/A312M-06, ASTM A358/A358M-05, ASTM A632-04                   |                                       |
|                  | ASTM A789/A789M-05b, ASTM A790/A790M-05b, ASTM A872/A872M-07A, ASTM                   |                                       |
|                  | A949/A949M-01(2005), ASTM A999/A999M-04A                                              |                                       |
|                  | Construction building material, curtain wall bracket, guardrail/handrailing material, |                                       |
| Usage            | petroleum oil and gas transmission, coal, decoration, chemical engineering, food      |                                       |
|                  | processing, agricultural use, indoor pipeline, water heater, boiler, bathtub etc.     |                                       |
|                  | Plastic pipe cap on both ends                                                         |                                       |
| 1 - 1 - 1        | Cold Rolled                                                                           |                                       |
| Surface Finished | Polishing grit400/grti600/grti800 ect                                                 |                                       |
| Section Shape    | Round, Bevled                                                                         |                                       |
|                  | Inner Packing:Caps at both ends, steel strong trips on every bundle,                  |                                       |
|                  | Outer Packing:PE Wrapping outside,                                                    |                                       |
|                  | Export Standard Packing Method(Bundle with steel strip, steel pallet),                |                                       |
| Package          | shipped with 20' or 40' container or in bulk carrier.                                 |                                       |
|                  | As Customers' Request                                                                 |                                       |
|                  | According To The Quantity And Specification Of Each Order                             |                                       |
| Payment          | L/C, T/T, Western Union, Alibaba Trade Assurance                                      |                                       |