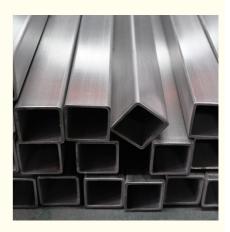

# Wholesale 10mm 201 202 304 304l A312 316L 410 409 430 Welded Stainless **Steel Rectangular Tube Pipe**

# **Product Specification**

Standard: ASTM, ISO

· Application: Construcion/Building /Industry

• Tolerance:

. Invoicing: By Theoretical Weight 304/304L/316/316L SS Material Grade:

Surface: BA/2B/NO.1/NO.3/NO.4/8K/HL/2D/1D

# Specification

| Name             | Stainless Welded Steel Pipe                                                           |                                       |
|------------------|---------------------------------------------------------------------------------------|---------------------------------------|
|                  | Outer Diameter                                                                        | 10.3~610 mm                           |
| Size             | Wall Thickness                                                                        | 1.24~52.37 mm,Sizes can be customized |
|                  | Length                                                                                | Less Than 12 m                        |
|                  | GB12771-91, ASTM A1053/A1053M-06, ASTM A268/A268M-05A, ASTM A269-07                   |                                       |
| Standard         | ASTM A270-03A, ASTM A312/A312M-06, ASTM A358/A358M-05, ASTM A632-04                   |                                       |
|                  | ASTM A789/A789M-05b, ASTM A790/A790M-05b, ASTM A872/A872M-07A, ASTM                   |                                       |
|                  | A949/A949M-01(2005), ASTM A999/A999M-04A                                              |                                       |
|                  | Construction building material, curtain wall bracket, guardrail/handrailing material, |                                       |
| Usage            | petroleum oil and gas transmission, coal, decoration, chemical engineering, food      |                                       |
|                  | processing, agricultural use, indoor pipeline, water heater, boiler, bathtub etc.     |                                       |
|                  | Plastic pipe cap on both ends                                                         |                                       |
| 1 - 1 - 1        | Cold Rolled                                                                           |                                       |
| Surface Finished | Polishing grit400/grti600/grti800 ect                                                 |                                       |
| Section Shape    | Round, Bevled                                                                         |                                       |
|                  | Inner Packing:Caps at both ends, steel strong trips on every bundle,                  |                                       |
|                  | Outer Packing:PE Wrapping outside,                                                    |                                       |
|                  | Export Standard Packing Method(Bundle with steel strip, steel pallet),                |                                       |
| Package          | shipped with 20' or 40' container or in bulk carrier.                                 |                                       |
|                  | As Customers' Request                                                                 |                                       |
|                  | According To The Quantity And Specification Of Each Order                             |                                       |
| Payment          | L/C, T/T, Western Union, Alibaba Trade Assurance                                      |                                       |