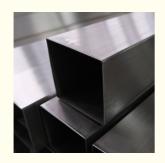

# Wholesale 10mm 201 202 304 304l A312 316L 410 409 430 Welded Stainless **Steel Rectangular Tube Pipe**

# **Product Specification**

Standard: ASTM, ISO

· Application: Construcion/Building /Industry

• Tolerance:

. Invoicing: By Theoretical Weight 304/304L/316/316L SS Material Grade:

Surface: BA/2B/NO.1/NO.3/NO.4/8K/HL/2D/1D

# Specification

| Name             | Stainless Welded Steel Pipe                                                           |                                       |
|------------------|---------------------------------------------------------------------------------------|---------------------------------------|
|                  | Outer Diameter                                                                        | 10.3~610 mm                           |
| Size             | Wall Thickness                                                                        | 1.24~52.37 mm,Sizes can be customized |
|                  | Length                                                                                | Less Than 12 m                        |
|                  | GB12771-91, ASTM A1053/A1053M-06, ASTM A268/A268M-05A, ASTM A269-07                   |                                       |
| Standard         | ASTM A270-03A, ASTM A312/A312M-06, ASTM A358/A358M-05, ASTM A632-04                   |                                       |
|                  | ASTM A789/A789M-05b, ASTM A790/A790M-05b, ASTM A872/A872M-07A, ASTM                   |                                       |
|                  | A949/A949M-01(2005), ASTM A999/A999M-04A                                              |                                       |
|                  | Construction building material, curtain wall bracket, guardrail/handrailing material, |                                       |
| Usage            | petroleum oil and gas transmission, coal, decoration, chemical engineering, food      |                                       |
|                  | processing, agricultural use, indoor pipeline, water heater, boiler, bathtub etc.     |                                       |
|                  | Plastic pipe cap on both ends                                                         |                                       |
| 1 - 1 - 1        | Cold Rolled                                                                           |                                       |
| Surface Finished | Polishing grit400/grti600/grti800 ect                                                 |                                       |
| Section Shape    | Round, Bevled                                                                         |                                       |
|                  | Inner Packing:Caps at both ends, steel strong trips on every bundle,                  |                                       |
|                  | Outer Packing:PE Wrapping outside,                                                    |                                       |
|                  | Export Standard Packing Method(Bundle with steel strip, steel pallet),                |                                       |
| Package          | shipped with 20' or 40' container or in bulk carrier.                                 |                                       |
|                  | As Customers' Request                                                                 |                                       |
|                  | According To The Quantity And Specification Of Each Order                             |                                       |
| Payment          | L/C, T/T, Western Union, Alibaba Trade Assurance                                      |                                       |