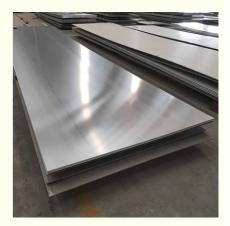

# Product Detail \_\_\_\_

Product name:Cold rolled flat plate (sheet)
Size: 1000 \* 2000, 1219 \* 2438
1219 \* 3048, 1500 \* 3000
can be flattened according to the length
required by customers.
Surface: ordinary 2B surface (original bright
surface)

Product name:Thickness of hot rolled sheet(medium plate)
Thickness: 3MM~200MM 1500\*6000
1250 \* 6000, 1800 \* 6000,
The length can be determined according to customer requirements, and the cutting

Product name: Brushed stainless steel sheet Thickness: 0.3MM~16MM Surface: ordinary wire drawing, short wire, filament, oil grinding wire drawing, anti fingerprint treatment (No.4 surface)

Product name: mirror stainless steel sheet Thickness: 0.3MM~16MM Surface: 300 mesh polishing, 400 mesh, 6K polishing, 8K polishing, precision 8K polishing, anti fingerprint treatment (No. 8 surface)

Packing & Delivery