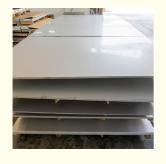

# Product Detail \_\_\_\_

Product name:Cold rolled flat plate (sheet)
Size: 1000 \* 2000, 1219 \* 2438
1219 \* 3048, 1500 \* 3000
can be flattened according to the length
required by customers.
Surface: ordinary 2B surface (original bright
surface)

Product name:Thickness of hot rolled sheet(medium plate)
Thickness: 3MM~200MM 1500\*6000
1250 \* 6000, 1800 \* 6000,
The length can be determined according to customer requirements, and the cutting

Product name: Brushed stainless steel sheet Thickness: 0.3MM~16MM Surface: ordinary wire drawing, short wire, filament, oil grinding wire drawing, anti fingerprint treatment (No.4 surface)

Product name: mirror stainless steel sheet Thickness: 0.3MM~16MM Surface: 300 mesh polishing, 400 mesh, 6K polishing, 8K polishing, precision 8K polishing, anti fingerprint treatment (No. 8 surface)

Packing & Delivery