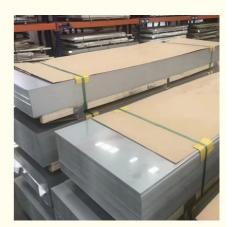

# Product Detail \_\_\_\_

Product name:Cold rolled flat plate (sheet)
Size: 1000 \* 2000, 1219 \* 2438
1219 \* 3048, 1500 \* 3000
can be flattened according to the length
required by customers.
Surface: ordinary 2B surface (original bright
surface)

Product name:Thickness of hot rolled sheet(medium plate)
Thickness: 3MM~200MM 1500\*6000
1250 \* 6000, 1800 \* 6000,
The length can be determined according to customer requirements, and the cutting

Product name: Brushed stainless steel sheet Thickness: 0.3MM~16MM Surface: ordinary wire drawing, short wire, filament, oil grinding wire drawing, anti fingerprint treatment (No.4 surface)

Product name: mirror stainless steel sheet Thickness: 0.3MM~16MM Surface: 300 mesh polishing, 400 mesh, 6K polishing, 8K polishing, precision 8K polishing, anti fingerprint treatment (No. 8 surface)

Packing & Delivery