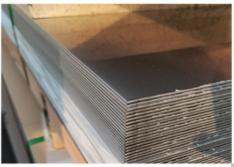

# Product Detail \_\_\_\_

Product name:Cold rolled flat plate (sheet)
Size: 1000 \* 2000, 1219 \* 2438
1219 \* 3048, 1500 \* 3000
can be flattened according to the length
required by customers.
Surface: ordinary 2B surface (original bright
surface)

Product name:Thickness of hot rolled sheet(medium plate)
Thickness: 3MM~200MM 1500\*6000
1250 \* 6000, 1800 \* 6000,
The length can be determined according to customer requirements, and the cutting

Product name: Brushed stainless steel sheet Thickness: 0.3MM~16MM Surface: ordinary wire drawing, short wire, filament, oil grinding wire drawing, anti fingerprint treatment (No.4 surface)