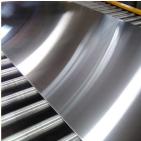

# Best Selling 0.6Mm 201 304 316 316L 420 Grade Decorative Stainless Steel Sheet Metal Panels

## Specification

| Stainless Steel Decorative Sheet/Plate |                                                                                                                                                                                                   |
|----------------------------------------|---------------------------------------------------------------------------------------------------------------------------------------------------------------------------------------------------|
| Thickness 0.3-100mm                    |                                                                                                                                                                                                   |
|                                        | mainly 201, 202, 304, 304L, 304H, 316, 316L,316Ti,2205, 330, 630, 660, 409L, 321, 310S, 410, 416, 410S, 430, 347H, 2Cr13, 3Cr13 etc                                                               |
|                                        | 300series:301,302,303,304,304L,309,309s,310,310S,316,316L,316Ti,317L,321,347<br>200series:201,202,202cu,204<br>400series:409,409L,410,420,430,431,439,440,441,444                                 |
| Standard                               | Others:2205,2507,2906,330,660,630,631,17-4ph,17-7ph, S318039 904L,etc Duplex stainless steel:S22053,S25073,S22253,S31803,S32205,S32304 Special Stainless Steel:904L,347/347H,317/317L,316Ti,254Mo |
| Width                                  | 600mm, 1000mm, 1219mm, 1500mm, 1800mm, 2000mm, 2500mm, 3000mm, 3500mm, etc                                                                                                                        |
| Length                                 | 2000mm, 2440mm, 3000mm, 5800mm, 6000mm, etc                                                                                                                                                       |
| Surface                                | BA/2B/NO.1/NO.4/8K/HL                                                                                                                                                                             |
| Quality<br>test                        | we can offer MTC(mill test certificate)                                                                                                                                                           |
| Payment terms                          | L/C T/T (30% in advance)                                                                                                                                                                          |
| Stock or<br>not                        | Enough stock                                                                                                                                                                                      |
| Sample                                 | Provided Freely                                                                                                                                                                                   |
|                                        | 20ft GP: 5898mm(Length)x2352mm(Width)x2393mm(High)<br>40ft GP: 12032mm(Length)x2352mm(Width)x2393mm(High)<br>40ft HC: 12032mm(Lengh)x2352mm(Width)x2698mm(High)                                   |
| Delivery<br>time                       | Within 7-10 Working Days                                                                                                                                                                          |