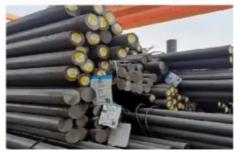

# Hot Sale 04L 316L 410 430 416 904L polished Precision Ground Stainless Steel Flat Bar

## Specification

| Product Name   | Stainless steel flat bar                                                                                                                                                                                                                                                                    |                      |          |    |
|----------------|---------------------------------------------------------------------------------------------------------------------------------------------------------------------------------------------------------------------------------------------------------------------------------------------|----------------------|----------|----|
| Standard       | ASTM A479,ASTM A276,ASTM A484, ASTM A582,                                                                                                                                                                                                                                                   |                      |          |    |
|                | ASME SA276, ASME SA484, GB/T1220, GB4226, etc.                                                                                                                                                                                                                                              |                      |          |    |
| Material       | 201,202,304,304L,316,316L,317L,347H,310S,309S,430,904L,2205,2507,2101                                                                                                                                                                                                                       |                      |          |    |
| Specifications | Round bar                                                                                                                                                                                                                                                                                   | Diameter:0.1~500mm   |          |    |
|                | Hexagonal bar                                                                                                                                                                                                                                                                               | Size: 2mm~100mm      |          |    |
|                | Flat bar                                                                                                                                                                                                                                                                                    | Thickness            | 0.3~200r | nm |
|                |                                                                                                                                                                                                                                                                                             | Width                | 1~2500m  | ım |
|                | Square bar                                                                                                                                                                                                                                                                                  | Size: 1mm*1mm~800mm* | 800mm    |    |
| Length         | 2m, 5.8m, 6m, or as required.                                                                                                                                                                                                                                                               |                      |          |    |
| Surface        | Black, peeled, polishing, bright, sand blast, hair line, etc.                                                                                                                                                                                                                               |                      |          |    |
| Price Term     | Ex-work, FOB, CFR, CIF, etc.                                                                                                                                                                                                                                                                |                      |          |    |
| Export to      | Singapore, Canada, Indonesia, Korea, UK, Thailand, Peru, Saudi Arabia,                                                                                                                                                                                                                      |                      |          |    |
|                | Vietnam, Ukraine, Brazil, South Africa, etc.                                                                                                                                                                                                                                                |                      |          |    |
| Delivery Time  | Standard size is in stock,prompt delivery or as order's quantity.                                                                                                                                                                                                                           |                      |          |    |
| Package        | Export standard package, bundled or be required.  The inner size of container is below:  20ft GP: 5.9m(length) x 2.13m(width) x 2.18m(high)about 24-26CBM  40ft GP: 11.8m(length) x 2.13m(width) x 2.18m(high) about 54CBM  40ft HG: 11.8m(length) x 2.13m(width) x 2.72m(high) about 68CBM |                      |          |    |
|                |                                                                                                                                                                                                                                                                                             |                      |          |    |
|                |                                                                                                                                                                                                                                                                                             |                      |          |    |
|                |                                                                                                                                                                                                                                                                                             |                      |          |    |
|                |                                                                                                                                                                                                                                                                                             |                      |          |    |