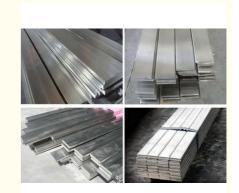

# Hot Sale 04L 316L 410 430 416 904L polished Precision Ground Stainless Steel Flat Bar

## Specification

| Product Name   | Stainless steel flat bar                                                                                                                                                                                                                                                                    |                      |          |    |
|----------------|---------------------------------------------------------------------------------------------------------------------------------------------------------------------------------------------------------------------------------------------------------------------------------------------|----------------------|----------|----|
| Standard       | ASTM A479,ASTM A276,ASTM A484, ASTM A582,                                                                                                                                                                                                                                                   |                      |          |    |
|                | ASME SA276, ASME SA484, GB/T1220, GB4226, etc.                                                                                                                                                                                                                                              |                      |          |    |
| Material       | 201,202,304,304L,316,316L,317L,347H,310S,309S,430,904L,2205,2507,2101                                                                                                                                                                                                                       |                      |          |    |
| Specifications | Round bar                                                                                                                                                                                                                                                                                   | Diameter:0.1~500mm   |          |    |
|                | Hexagonal bar                                                                                                                                                                                                                                                                               | Size: 2mm~100mm      |          |    |
|                | Flat bar                                                                                                                                                                                                                                                                                    | Thickness            | 0.3~200r | nm |
|                |                                                                                                                                                                                                                                                                                             | Width                | 1~2500m  | ım |
|                | Square bar                                                                                                                                                                                                                                                                                  | Size: 1mm*1mm~800mm* | 800mm    |    |
| Length         | 2m, 5.8m, 6m, or as required.                                                                                                                                                                                                                                                               |                      |          |    |
| Surface        | Black, peeled, polishing, bright, sand blast, hair line, etc.                                                                                                                                                                                                                               |                      |          |    |
| Price Term     | Ex-work, FOB, CFR, CIF, etc.                                                                                                                                                                                                                                                                |                      |          |    |
| Export to      | Singapore, Canada, Indonesia, Korea, UK, Thailand, Peru, Saudi Arabia,                                                                                                                                                                                                                      |                      |          |    |
|                | Vietnam, Ukraine, Brazil, South Africa, etc.                                                                                                                                                                                                                                                |                      |          |    |
| Delivery Time  | Standard size is in stock,prompt delivery or as order's quantity.                                                                                                                                                                                                                           |                      |          |    |
| Package        | Export standard package, bundled or be required.  The inner size of container is below:  20ft GP: 5.9m(length) x 2.13m(width) x 2.18m(high)about 24-26CBM  40ft GP: 11.8m(length) x 2.13m(width) x 2.18m(high) about 54CBM  40ft HG: 11.8m(length) x 2.13m(width) x 2.72m(high) about 68CBM |                      |          |    |
|                |                                                                                                                                                                                                                                                                                             |                      |          |    |
|                |                                                                                                                                                                                                                                                                                             |                      |          |    |
|                |                                                                                                                                                                                                                                                                                             |                      |          |    |
|                |                                                                                                                                                                                                                                                                                             |                      |          |    |