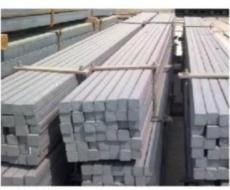

## Specification

| Product Name   | Stainless steel flat bar                                                                                                                                                                                                                                                                    |                      |          |    |
|----------------|---------------------------------------------------------------------------------------------------------------------------------------------------------------------------------------------------------------------------------------------------------------------------------------------|----------------------|----------|----|
| Standard       | ASTM A479,ASTM A276,ASTM A484, ASTM A582,                                                                                                                                                                                                                                                   |                      |          |    |
|                | ASME SA276, ASME SA484, GB/T1220, GB4226, etc.                                                                                                                                                                                                                                              |                      |          |    |
| Material       | 201,202,304,304L,316,316L,317L,347H,310S,309S,430,904L,2205,2507,2101                                                                                                                                                                                                                       |                      |          |    |
| Specifications | Round bar                                                                                                                                                                                                                                                                                   | Diameter:0.1~500mm   |          |    |
|                | Hexagonal bar                                                                                                                                                                                                                                                                               | Size: 2mm~100mm      |          |    |
|                | Flat bar                                                                                                                                                                                                                                                                                    | Thickness            | 0.3~200r | nm |
|                |                                                                                                                                                                                                                                                                                             | Width                | 1~2500m  | ım |
|                | Square bar                                                                                                                                                                                                                                                                                  | Size: 1mm*1mm~800mm* | 800mm    |    |
| Length         | 2m, 5.8m, 6m, or as required.                                                                                                                                                                                                                                                               |                      |          |    |
| Surface        | Black, peeled, polishing, bright, sand blast, hair line, etc.                                                                                                                                                                                                                               |                      |          |    |
| Price Term     | Ex-work, FOB, CFR, CIF, etc.                                                                                                                                                                                                                                                                |                      |          |    |
| Export to      | Singapore, Canada, Indonesia, Korea, UK, Thailand, Peru, Saudi Arabia,                                                                                                                                                                                                                      |                      |          |    |
|                | Vietnam, Ukraine, Brazil, South Africa, etc.                                                                                                                                                                                                                                                |                      |          |    |
| Delivery Time  | Standard size is in stock,prompt delivery or as order's quantity.                                                                                                                                                                                                                           |                      |          |    |
| Package        | Export standard package, bundled or be required.  The inner size of container is below:  20ft GP: 5.9m(length) x 2.13m(width) x 2.18m(high)about 24-26CBM  40ft GP: 11.8m(length) x 2.13m(width) x 2.18m(high) about 54CBM  40ft HG: 11.8m(length) x 2.13m(width) x 2.72m(high) about 68CBM |                      |          |    |
|                |                                                                                                                                                                                                                                                                                             |                      |          |    |
|                |                                                                                                                                                                                                                                                                                             |                      |          |    |
|                |                                                                                                                                                                                                                                                                                             |                      |          |    |
|                |                                                                                                                                                                                                                                                                                             |                      |          |    |

## Stock

STAINLESS STEEL PRODUCTS