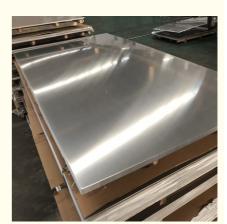

# Product Detail \_\_\_\_

Product name:Cold rolled flat plate (sheet)
Size: 1000 \* 2000, 1219 \* 2438
1219 \* 3048, 1500 \* 3000
can be flattened according to the length
required by customers.
Surface: ordinary 2B surface (original bright
surface)

Product name:Thickness of hot rolled sheet(medium plate)
Thickness: 3MM~200MM 1500\*6000
1250 \* 6000, 1800 \* 6000,
The length can be determined according to customer requirements, and the cutting

Product name: Brushed stainless steel sheet Thickness: 0.3MM~16MM Surface: ordinary wire drawing, short wire, filament, oil grinding wire drawing, anti fingerprint treatment (No.4 surface)