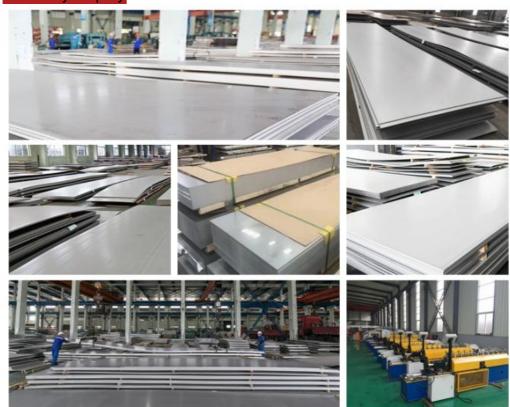

### More Images

# Product Detail \_\_\_\_

Product name:Cold rolled flat plate (sheet)
Size: 1000 \* 2000, 1219 \* 2438
1219 \* 3048, 1500 \* 3000
can be flattened according to the length
required by customers.
Surface: ordinary 2B surface (original bright
surface)

Product name:Thickness of hot rolled sheet(medium plate)
Thickness: 3MM~200MM 1500\*6000
1250 \* 6000, 1800 \* 6000,
The length can be determined according to customer requirements, and the cutting

Product name: Brushed stainless steel sheet Thickness: 0.3MM~16MM Surface: ordinary wire drawing, short wire, filament, oil grinding wire drawing, anti fingerprint treatment (No.4 surface)

Product name: mirror stainless steel sheet Thickness: 0.3MM~16MM Surface: 300 mesh polishing, 400 mesh, 6K polishing, 8K polishing, precision 8K polishing, anti fingerprint treatment (No. 8 surface)

Packing & Delivery