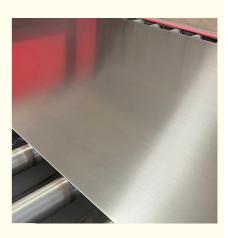

Product name:Thickness of hot rolled sheet(medium plate)
Thickness: 3MM~200MM 1500\*6000
1250 \* 6000, 1800 \* 6000,
The length can be determined according to customer requirements, and the cutting

Product name: Brushed stainless steel sheet Thickness: 0.3MM~16MM Surface: ordinary wire drawing, short wire, filament, oil grinding wire drawing, anti fingerprint treatment (No.4 surface)

Product name: mirror stainless steel sheet Thickness: 0.3MM~16MM Surface: 300 mesh polishing, 400 mesh, 6K polishing, 8K polishing, precision 8K polishing, anti fingerprint treatment (No. 8 surface)

Packing & Delivery