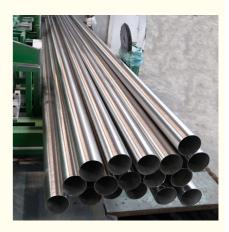

# Supplier Prices 201 430 904L Decorative 4 Inch 6 inch Stainless Steel Pipe **Round Tubes**

### Specification

| Decorative Stainless Steel Round Tubes                                                                                                                                                           |                                                                                                                                                                                                                                                                                                                                                                                                                                                                                                                                                                                                                                                     |
|--------------------------------------------------------------------------------------------------------------------------------------------------------------------------------------------------|-----------------------------------------------------------------------------------------------------------------------------------------------------------------------------------------------------------------------------------------------------------------------------------------------------------------------------------------------------------------------------------------------------------------------------------------------------------------------------------------------------------------------------------------------------------------------------------------------------------------------------------------------------|
| 200 series,300 series,400 series                                                                                                                                                                 |                                                                                                                                                                                                                                                                                                                                                                                                                                                                                                                                                                                                                                                     |
| da ASTM A213,A312,ASTM A269,ASTM A778,ASTM A789,DIN 17456, DIN17457,DIN 17459,JIS<br>G3459,JIS G3463,GOST9941,EN10216, BS3605,<br>GB13296                                                        |                                                                                                                                                                                                                                                                                                                                                                                                                                                                                                                                                                                                                                                     |
| eri 304,304L,309S,310S,316,316Ti,317,317L,321,347,347H,304N,316L,201,202                                                                                                                         |                                                                                                                                                                                                                                                                                                                                                                                                                                                                                                                                                                                                                                                     |
| C Polishing,annealing,pickling,bright                                                                                                                                                            |                                                                                                                                                                                                                                                                                                                                                                                                                                                                                                                                                                                                                                                     |
| hot rolled and cold rolled                                                                                                                                                                       |                                                                                                                                                                                                                                                                                                                                                                                                                                                                                                                                                                                                                                                     |
| stainless steel round pipe/tube                                                                                                                                                                  |                                                                                                                                                                                                                                                                                                                                                                                                                                                                                                                                                                                                                                                     |
| Wall thickness                                                                                                                                                                                   | 1mm-150mm(SCH10-XXS)                                                                                                                                                                                                                                                                                                                                                                                                                                                                                                                                                                                                                                |
| Outer diameter                                                                                                                                                                                   | 6mm-2500mm (3/8"-100")                                                                                                                                                                                                                                                                                                                                                                                                                                                                                                                                                                                                                              |
| Price terms                                                                                                                                                                                      | FOB,CIF,CFR,CNF,Ex-work                                                                                                                                                                                                                                                                                                                                                                                                                                                                                                                                                                                                                             |
| Payment terms                                                                                                                                                                                    | T/T,L/C,westen union                                                                                                                                                                                                                                                                                                                                                                                                                                                                                                                                                                                                                                |
| her Prompt delivery or as the order quantity.                                                                                                                                                    |                                                                                                                                                                                                                                                                                                                                                                                                                                                                                                                                                                                                                                                     |
| ort Ireland,Singapore,Indonesia,Ukraine,Saudi Arabia,Spain,Canada,USA,<br>Brazil,Thailand,Korea,Italy,India,Egypt,Oman,Malaysia,Kuwait,Canada, Viet Nam,<br>Peru,Mexico,Dubai, Russia,etc        |                                                                                                                                                                                                                                                                                                                                                                                                                                                                                                                                                                                                                                                     |
| pplica<br>power,nuclear,energy,machinery,biotechnology,paper making,shipbuilding,boiler fields.<br>Pipes also can be made according to the customer's required.                                  |                                                                                                                                                                                                                                                                                                                                                                                                                                                                                                                                                                                                                                                     |
| ntac If you have any questions,please feel free to contact me.                                                                                                                                   |                                                                                                                                                                                                                                                                                                                                                                                                                                                                                                                                                                                                                                                     |
| Contai 20ft GP:5898mm(Length)x2352mm(Width)x2393mm(High) 24-26CBM   ner 40ft GP:12032mm(Length)x2352mm(Width)x2393mm(High) 54CBM   size 40ft HC:12032mm(Length)x2352mm(Width)x2698mm(High) 68CBM |                                                                                                                                                                                                                                                                                                                                                                                                                                                                                                                                                                                                                                                     |
|                                                                                                                                                                                                  | ASTM A213,A312,ASTM A269,AS<br>G3459,JIS G3463,GOST9941,EN<br>GB13296<br>304,304L,309S,310S,316,316Ti,3<br>Polishing,annealing,pickling,bright<br>hot rolled and cold rolled<br>ss steel round pipe/tube<br>Wall thickness<br>Outer diameter<br>Price terms<br>Payment terms<br>Prompt delivery or as the order qu<br>Ireland,Singapore,Indonesia,Ukra<br>Brazil, Thailand,Korea,Italy,India,E<br>Peru,Mexico,Dubai, Russia,etc<br>Widely used in petroleum,foodstuf<br>power,nuclear,energy,machinery,I<br>Pipes also can be made according<br>If you have any questions,please f<br>20ft GP:5898mm(Length)x2352m<br>40ft GP:12032mm(Length)x2352m |