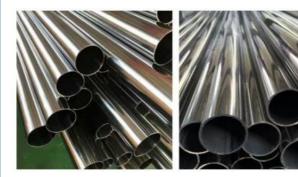

# High Strength 201 202 304 Stainless Steel Decorative Welded Round Tube Pipe Suppliers

#### Specification

| Item                            | Decorative Stainless Steel Round                                                                                                                                                                                                     | Tubes                   |  |
|---------------------------------|--------------------------------------------------------------------------------------------------------------------------------------------------------------------------------------------------------------------------------------|-------------------------|--|
| Steel<br>grade                  | 200 series,300 series,400 series                                                                                                                                                                                                     |                         |  |
| rd                              | ASTM A213,A312,ASTM A269,ASTM A778,ASTM A789,DIN 17456, DIN17457,DIN 17459,JIS<br>G3459,JIS G3463,GOST9941,EN10216, BS3605,GB13296                                                                                                   |                         |  |
| al                              | 304,304L,309S,310S,316,316Ti,317,317L,321,347,347H,304N,316L,201,202                                                                                                                                                                 |                         |  |
| Surfac<br>e                     | Polishing,annealing,pickling,bright                                                                                                                                                                                                  |                         |  |
| 1 21                            | hot rolled and cold rolled                                                                                                                                                                                                           |                         |  |
| stainless steel round pipe/tube |                                                                                                                                                                                                                                      |                         |  |
| Size                            |                                                                                                                                                                                                                                      | 1mm-150mm(SCH10-XXS)    |  |
|                                 | Outer diameter                                                                                                                                                                                                                       | 6mm-2500mm (3/8"-100")  |  |
| Trade                           | Price terms                                                                                                                                                                                                                          | FOB,CIF,CFR,CNF,Ex-work |  |
|                                 |                                                                                                                                                                                                                                      | T/T,L/C,westen union    |  |
| Deliver<br>y time               | Prompt delivery or as the order quantity.                                                                                                                                                                                            |                         |  |
| Export<br>to                    | Ireland,Singapore,Indonesia,Ukraine,Saudi Arabia,Spain,Canada,USA,<br>Brazil,Thailand,Korea,Italy,India,Egypt,Oman,Malaysia,Kuwait,Canada, Viet Nam,<br>Peru,Mexico,Dubai, Russia,etc                                                |                         |  |
| tion                            | Widely used in petroleum,foodstuff,chemical industry,construction, electric<br>power,nuclear,energy,machinery,biotechnology,paper making,shipbuilding,boiler fields.<br>Pipes also can be made according to the customer's required. |                         |  |
| μ                               | If you have any questions, please feel free to contact me.                                                                                                                                                                           |                         |  |
| ner                             | 20ft GP:5898mm(Length)x2352mm(Width)x2393mm(High) 24-26CBM<br>40ft GP:12032mm(Length)x2352mm(Width)x2393mm(High) 54CBM<br>40ft HC:12032mm(Length)x2352mm(Width)x2698mm(High) 68CBM                                                   |                         |  |
| Prod                            | ucts Description                                                                                                                                                                                                                     |                         |  |