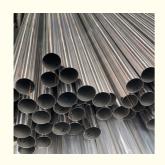

#### Polished Bright Surface 304 304L 100mm 110mm Stainless Steel Decorative **Welded Tube Pipe**

#### **Product Specification**

• Tolerance: ±1%

• Material: Stainless Steel Tubing

 Surface Treatment: Coated

· Application: Construction , Decoration, Industry

• Welding Line Type: Weld/seamless

• Outer Diameter: Custom Stainless Steel Pipes

#### Specification

| Item                            | Decorative Stainless Steel Round Tubes                                                |                         |
|---------------------------------|---------------------------------------------------------------------------------------|-------------------------|
| Steel<br>grade                  | 200 series,300 series,400 series                                                      |                         |
| Standa                          | ASTM A213,A312,ASTM A269,ASTM A778,ASTM A789,DIN 17456, DIN17457,DIN 17459,JIS        |                         |
| rd                              | G3459,JIS G3463,GOST9941,EN10216, BS3605,GB13296                                      |                         |
| Materi<br>al                    | 304,304L,309S,310S,316,316Ti,317,317L,321,347,347H,304N,316L,201,202                  |                         |
| Surfac<br>e                     | Polishing,annealing,pickling,bright                                                   |                         |
| Туре                            | hot rolled and cold rolled                                                            |                         |
| stainless steel round pipe/tube |                                                                                       |                         |
| llSize                          | Wall thickness                                                                        | 1mm-150mm(SCH10-XXS)    |
|                                 | Outer diameter                                                                        | 6mm-2500mm (3/8"-100")  |
| Trade                           | Price terms                                                                           | FOB,CIF,CFR,CNF,Ex-work |
|                                 | Payment terms                                                                         | T/T,L/C,westen union    |
| Deliver<br>y time               | Prompt delivery or as the order quantity.                                             |                         |
| Export                          | Ireland,Singapore,Indonesia,Ukraine,Saudi Arabia,Spain,Canada,USA,                    |                         |
| to                              | Brazil,Thailand,Korea,Italy,India,Egypt,Oman,Malaysia,Kuwait,Canada, Viet Nam,        |                         |
|                                 | Peru,Mexico,Dubai, Russia,etc                                                         |                         |
| Applica                         | Widely used in petroleum,foodstuff,chemical industry,construction, electric           |                         |
|                                 | power,nuclear,energy,machinery,biotechnology,paper making,shipbuilding,boiler fields. |                         |
|                                 | Pipes also can be made according to the customer's required.                          |                         |
| Contac<br>t                     | If you have any questions,please feel free to contact me.                             |                         |
| Contai                          | 20ft GP:5898mm(Length)x2352mm(Width)x2393mm(High) 24-26CBM                            |                         |
|                                 | 40ft GP:12032mm(Length)x2352mm(Width)x2393mm(High) 54CBM                              |                         |
| size                            | 40ft HC:12032mm(Length)x2352mm(Width)x2698mm(High) 68CBM                              |                         |