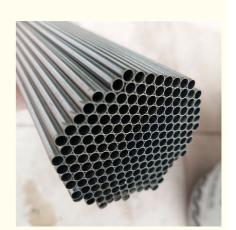

#### Polished Bright Surface 304 304L 100mm 110mm Stainless Steel Decorative **Welded Tube Pipe**

#### **Product Specification**

• Tolerance: ±1%

• Material: Stainless Steel Tubing

 Surface Treatment: Coated

· Application: Construction , Decoration, Industry

• Welding Line Type: Weld/seamless

• Outer Diameter: Custom Stainless Steel Pipes

#### Specification

| Item                            | Decorative Stainless Steel Round Tubes                                                |                         |
|---------------------------------|---------------------------------------------------------------------------------------|-------------------------|
| Steel<br>grade                  | 200 series,300 series,400 series                                                      |                         |
| Standa                          | ASTM A213,A312,ASTM A269,ASTM A778,ASTM A789,DIN 17456, DIN17457,DIN 17459,JIS        |                         |
| rd                              | G3459,JIS G3463,GOST9941,EN10216, BS3605,GB13296                                      |                         |
| Materi<br>al                    | 304,304L,309S,310S,316,316Ti,317,317L,321,347,347H,304N,316L,201,202                  |                         |
| Surfac<br>e                     | Polishing,annealing,pickling,bright                                                   |                         |
| Туре                            | hot rolled and cold rolled                                                            |                         |
| stainless steel round pipe/tube |                                                                                       |                         |
| llSize                          | Wall thickness                                                                        | 1mm-150mm(SCH10-XXS)    |
|                                 | Outer diameter                                                                        | 6mm-2500mm (3/8"-100")  |
| Trade                           | Price terms                                                                           | FOB,CIF,CFR,CNF,Ex-work |
|                                 | Payment terms                                                                         | T/T,L/C,westen union    |
| Deliver<br>y time               | Prompt delivery or as the order quantity.                                             |                         |
| Export                          | Ireland,Singapore,Indonesia,Ukraine,Saudi Arabia,Spain,Canada,USA,                    |                         |
| to                              | Brazil,Thailand,Korea,Italy,India,Egypt,Oman,Malaysia,Kuwait,Canada, Viet Nam,        |                         |
|                                 | Peru,Mexico,Dubai, Russia,etc                                                         |                         |
| Applica                         | Widely used in petroleum,foodstuff,chemical industry,construction, electric           |                         |
|                                 | power,nuclear,energy,machinery,biotechnology,paper making,shipbuilding,boiler fields. |                         |
|                                 | Pipes also can be made according to the customer's required.                          |                         |
| Contac<br>t                     | If you have any questions,please feel free to contact me.                             |                         |
| Contai                          | 20ft GP:5898mm(Length)x2352mm(Width)x2393mm(High) 24-26CBM                            |                         |
|                                 | 40ft GP:12032mm(Length)x2352mm(Width)x2393mm(High) 54CBM                              |                         |
| size                            | 40ft HC:12032mm(Length)x2352mm(Width)x2698mm(High) 68CBM                              |                         |