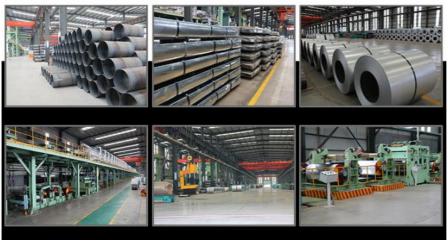

Company Profile

Wuxi TAIDING Stainless Steel Co., Ltd. is located in Jiangsu Province, which is one of China's steel bases. Our factory covers an area of 80,000 square meters, and we are one of Jiangsu stainless steel manufacturers. Our main products include stainless steel pipes, stainless steel sheets, stainless steel bars, stainless steel coils, stainless steel round bars, stainless steel square pipes, stainless steel I-beams, stainless steel angles, stainless steel channels, aluminium pipes, aluminum plates, aluminium coils, aluminium bars, copper plates, copper pipes in coils, copper coils, copper bars, titanium plate, titanium pipes, carbon steel coils, carbon steel plates, carbon steel pipes, carbon steel profiles, galvanized pipes, galvanized sheets, galvanized steel Coil, PPGI, Corrugated Roofing Sheets, seamless tube, Hastelloy, high temperature alloy, nickel-molybdenum alloy, inconel, Monel, soft magnetic alloy and related products.