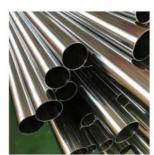

#### Polished Bright Surface 304 304L 100mm 110mm Stainless Steel Decorative **Welded Tube Pipe**

#### **Product Specification**

• Tolerance: ±1%

• Material: Stainless Steel Tubing

 Surface Treatment: Coated

· Application: Construction , Decoration, Industry

• Welding Line Type: Weld/seamless

• Outer Diameter: Custom Stainless Steel Pipes