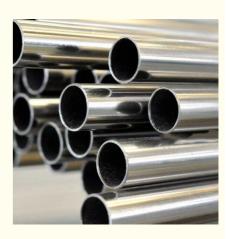

#### Polished Bright Surface 304 304L 100mm 110mm Stainless Steel Decorative **Welded Tube Pipe**

#### **Product Specification**

• Tolerance: ±1%

• Material: Stainless Steel Tubing

 Surface Treatment: Coated

· Application: Construction , Decoration, Industry

• Welding Line Type: Weld/seamless

• Outer Diameter: Custom Stainless Steel Pipes

#### Specification

| Item                            | Decorative Stainless Steel Round Tubes                                                |                         |
|---------------------------------|---------------------------------------------------------------------------------------|-------------------------|
| Steel<br>grade                  | 200 series,300 series,400 series                                                      |                         |
| Standa                          | ASTM A213,A312,ASTM A269,ASTM A778,ASTM A789,DIN 17456, DIN17457,DIN 17459,JIS        |                         |
| rd                              | G3459,JIS G3463,GOST9941,EN10216, BS3605,GB13296                                      |                         |
| Materi<br>al                    | 304,304L,309S,310S,316,316Ti,317,317L,321,347,347H,304N,316L,201,202                  |                         |
| Surfac<br>e                     | Polishing,annealing,pickling,bright                                                   |                         |
| Туре                            | hot rolled and cold rolled                                                            |                         |
| stainless steel round pipe/tube |                                                                                       |                         |
| llSize                          | Wall thickness                                                                        | 1mm-150mm(SCH10-XXS)    |
|                                 | Outer diameter                                                                        | 6mm-2500mm (3/8"-100")  |
| Trade                           | Price terms                                                                           | FOB,CIF,CFR,CNF,Ex-work |
|                                 | Payment terms                                                                         | T/T,L/C,westen union    |
| Deliver<br>y time               | Prompt delivery or as the order quantity.                                             |                         |
| Export                          | Ireland,Singapore,Indonesia,Ukraine,Saudi Arabia,Spain,Canada,USA,                    |                         |
| to                              | Brazil,Thailand,Korea,Italy,India,Egypt,Oman,Malaysia,Kuwait,Canada, Viet Nam,        |                         |
|                                 | Peru,Mexico,Dubai, Russia,etc                                                         |                         |
| Applica                         | Widely used in petroleum,foodstuff,chemical industry,construction, electric           |                         |
|                                 | power,nuclear,energy,machinery,biotechnology,paper making,shipbuilding,boiler fields. |                         |
|                                 | Pipes also can be made according to the customer's required.                          |                         |
| Contac<br>t                     | If you have any questions,please feel free to contact me.                             |                         |
| Contai                          | 20ft GP:5898mm(Length)x2352mm(Width)x2393mm(High) 24-26CBM                            |                         |
|                                 | 40ft GP:12032mm(Length)x2352mm(Width)x2393mm(High) 54CBM                              |                         |
| size                            | 40ft HC:12032mm(Length)x2352mm(Width)x2698mm(High) 68CBM                              |                         |