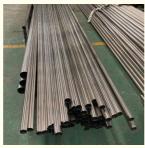

#### Polished Bright Surface 304 304L 100mm 110mm Stainless Steel Decorative **Welded Tube Pipe**

#### **Product Specification**

• Tolerance: ±1%

• Material: Stainless Steel Tubing

 Surface Treatment: Coated

· Application: Construction , Decoration, Industry

• Welding Line Type: Weld/seamless

• Outer Diameter: Custom Stainless Steel Pipes