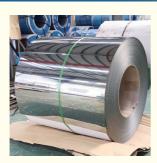

### More Images

### **Product Description**

Customized 0.05 to 2mm thick aisi ss cold rolled 301 304 316 410 430 ba finish prices stainless steel coil Stainless steel coil :

- 1. Complete product specifications and diverse materials;
- 2. High dimensional accuracy, up to ±0.1mm;
- 3. Excellent surface quality and good brightness;
- 4. Strong corrosion resistance, tensile strength and fatigue resistance High strength;
- 5. Stable chemical composition, pure steel, low inclusion content;
- 6. Good packaging, preferential price;