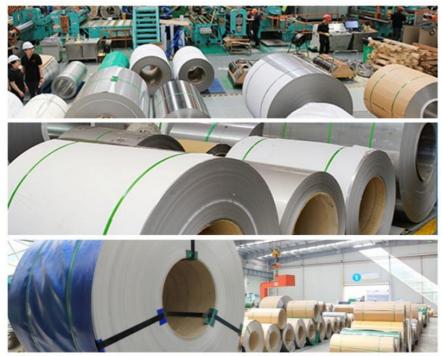

### More Images

### **Product Description**

Customized 0.05 to 2mm thick aisi ss cold rolled 301 304 316 410 430 ba finish prices stainless steel coil Stainless steel coil :

- 1. Complete product specifications and diverse materials;
- 2. High dimensional accuracy, up to ±0.1mm;
- 3. Excellent surface quality and good brightness;
- 4. Strong corrosion resistance, tensile strength and fatigue resistance High strength;
- 5. Stable chemical composition, pure steel, low inclusion content;
- 6. Good packaging, preferential price;

7. Non-standard custom.

Specification

| Name        | Stainless Steel Coil / Strips                                                                                                                                                                                                                                                                                                                                                                                                                                                                    |  |  |
|-------------|--------------------------------------------------------------------------------------------------------------------------------------------------------------------------------------------------------------------------------------------------------------------------------------------------------------------------------------------------------------------------------------------------------------------------------------------------------------------------------------------------|--|--|
| Certificate | SGS,ISO                                                                                                                                                                                                                                                                                                                                                                                                                                                                                          |  |  |
| Surface     | 2B,BA(bright annealed) NO.1 NO.2 NO.3 NO.4,8K HL(Hair Line) PVC                                                                                                                                                                                                                                                                                                                                                                                                                                  |  |  |
| Thickness   | 0.15-6mm                                                                                                                                                                                                                                                                                                                                                                                                                                                                                         |  |  |
| Width       | 24-2000mm                                                                                                                                                                                                                                                                                                                                                                                                                                                                                        |  |  |
| Standard    | ASME, ASTM, EN, BS, GB, DIN, JIS etc                                                                                                                                                                                                                                                                                                                                                                                                                                                             |  |  |
| Material    | mainly201, 202, 304, 304L, 304H, 316, 316L,316Ti,2205, 330, 630, 660, 409L, 321, 310S, 410, 416, 410S, 430, 347H, 2Cr13, 3Cr13 etc 300series:301,302,303,304,304L,309,309s,310,310S,316,316L,316Ti,317L,321,347 200series:201,202,202cu,204 400series:409,409L,410,420,430,431,439,440,441,444 Others:2205,2507,2906,330,660,630,631,17-4ph,17-7ph, S318039 904L,etc Duplex stainless steel:S22053,S25073,S22253,S31803,S32205,S32304 Special Stainless Steel:904L,347/347H,317/317L,316Ti,254Mo |  |  |
| Length      | 1-6m or as required                                                                                                                                                                                                                                                                                                                                                                                                                                                                              |  |  |
| Feature     | Good shaping capability, weld bending capability, high thermal conductivity, low thermal expansion                                                                                                                                                                                                                                                                                                                                                                                               |  |  |
| Shipment    | Within 10-15 workdays,25-30days when the quality beyond 1000tons                                                                                                                                                                                                                                                                                                                                                                                                                                 |  |  |