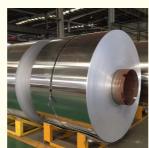

### More Images

### **Product Description**

Customized 0.05 to 2mm thick aisi ss cold rolled 301 304 316 410 430 ba finish prices stainless steel coil Stainless steel coil :

- 1. Complete product specifications and diverse materials;
- 2. High dimensional accuracy, up to ±0.1mm;
- 3. Excellent surface quality and good brightness;
- 4. Strong corrosion resistance, tensile strength and fatigue resistance High strength;
- 5. Stable chemical composition, pure steel, low inclusion content;
- 6. Good packaging, preferential price;