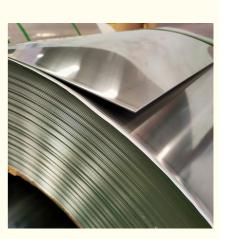

### More Images

### **Product Description**

Customized 0.05 to 2mm thick aisi ss cold rolled 301 304 316 410 430 ba finish prices stainless steel coil Stainless steel coil :

- 1. Complete product specifications and diverse materials;
- 2. High dimensional accuracy, up to ±0.1mm;
- 3. Excellent surface quality and good brightness;
- 4. Strong corrosion resistance, tensile strength and fatigue resistance High strength;
- 5. Stable chemical composition, pure steel, low inclusion content;
- 6. Good packaging, preferential price;