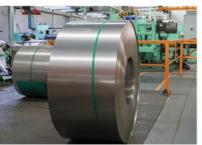

### **Product Description**

Customized 0.05 to 2mm thick aisi ss cold rolled 301 304 316 410 430 ba finish prices stainless steel coil Stainless steel coil :

- 1. Complete product specifications and diverse materials;
- 2. High dimensional accuracy, up to ±0.1mm;
- 3. Excellent surface quality and good brightness;
- 4. Strong corrosion resistance, tensile strength and fatigue resistance High strength;
- 5. Stable chemical composition, pure steel, low inclusion content;
- 6. Good packaging, preferential price;

7. Non-standard custom.

Specification

| Name        | Stainless Steel Coil / Strips                                                                                                                                                                                                                                                                                                                                                                                                                                                                    |  |  |
|-------------|--------------------------------------------------------------------------------------------------------------------------------------------------------------------------------------------------------------------------------------------------------------------------------------------------------------------------------------------------------------------------------------------------------------------------------------------------------------------------------------------------|--|--|
| Certificate | SGS,ISO                                                                                                                                                                                                                                                                                                                                                                                                                                                                                          |  |  |
| Surface     | 2B,BA(bright annealed) NO.1 NO.2 NO.3 NO.4,8K HL(Hair Line) PVC                                                                                                                                                                                                                                                                                                                                                                                                                                  |  |  |
| Thickness   | 0.15-6mm                                                                                                                                                                                                                                                                                                                                                                                                                                                                                         |  |  |
| Width       | 24-2000mm                                                                                                                                                                                                                                                                                                                                                                                                                                                                                        |  |  |
| Standard    | ASME, ASTM, EN, BS, GB, DIN, JIS etc                                                                                                                                                                                                                                                                                                                                                                                                                                                             |  |  |
| Material    | mainly201, 202, 304, 304L, 304H, 316, 316L,316Ti,2205, 330, 630, 660, 409L, 321, 310S, 410, 416, 410S, 430, 347H, 2Cr13, 3Cr13 etc 300series:301,302,303,304,304L,309,309s,310,310S,316,316L,316Ti,317L,321,347 200series:201,202,202cu,204 400series:409,409L,410,420,430,431,439,440,441,444 Others:2205,2507,2906,330,660,630,631,17-4ph,17-7ph, S318039 904L,etc Duplex stainless steel:S22053,S25073,S22253,S31803,S32205,S32304 Special Stainless Steel:904L,347/347H,317/317L,316Ti,254Mo |  |  |
| Length      | 1-6m or as required                                                                                                                                                                                                                                                                                                                                                                                                                                                                              |  |  |
| Feature     | Good shaping capability, weld bending capability, high thermal conductivity, low thermal expansion                                                                                                                                                                                                                                                                                                                                                                                               |  |  |
| Shipment    | Within 10-15 workdays,25-30days when the quality beyond 1000tons                                                                                                                                                                                                                                                                                                                                                                                                                                 |  |  |