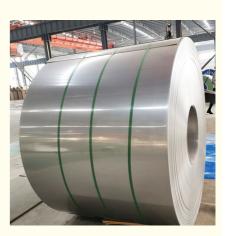

### More Images

### **Product Description**

Customized 0.05 to 2mm thick aisi ss cold rolled 301 304 316 410 430 ba finish prices stainless steel coil Stainless steel coil :

- 1. Complete product specifications and diverse materials;
- 2. High dimensional accuracy, up to ±0.1mm;
- 3. Excellent surface quality and good brightness;
- 4. Strong corrosion resistance, tensile strength and fatigue resistance High strength;
- 5. Stable chemical composition, pure steel, low inclusion content;
- 6. Good packaging, preferential price;