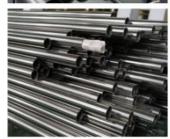

### **Product Specification**

Standard: ASTM, ISO

• Steel Grade: 301, 304L, 310S, 410,316Ti, 316L, 321,

410S, 410L

• Tolerance: ±1%

• Processing Service: Bending, Welding, Decoiling, Punching,

Cutting, Moulding

Invoicing: By Theoretical Weight
Shape: Round.square.Rectangle
Highlight: 1.5 in stainless steel pipe,
1.25 inch stainless steel pipe,

stainless welded pipe