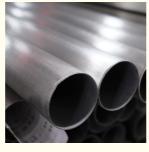

### More Images

### **Product Description**

Chinese Factory Price SS Tubes 201 304 321 316 316L Stainless Steel Welded Decorative Tube Specification

| Name             | Stainless Welded Steel Pipe                                                           |                                       |
|------------------|---------------------------------------------------------------------------------------|---------------------------------------|
|                  | Outer Diameter                                                                        | 10.3~610 mm                           |
| Size             | Wall Thickness                                                                        | 1.24~52.37 mm,Sizes can be customized |
|                  | Length                                                                                | Less Than 12 m                        |
|                  | GB12771-91, ASTM A1053/A1053M-06, ASTM A268/A268M-05A, ASTM A269-07                   |                                       |
| Standard         | ASTM A270-03A, ASTM A312/A312M-06, ASTM A358/A358M-05, ASTM A632-04                   |                                       |
|                  | ASTM A789/A789M-05b, ASTM A790/A790M-05b, ASTM A872/A872M-07A, ASTM                   |                                       |
|                  | A949/A949M-01(2005), ASTM A999/A999M-04A                                              |                                       |
|                  | Construction building material, curtain wall bracket, guardrail/handrailing material, |                                       |
| Usage            | petroleum oil and gas transmission, coal, decoration, chemical engineering, food      |                                       |
|                  | processing, agricultural use, indoor pipeline, water heater, boiler, bathtub etc.     |                                       |
| Ends Protector   | Plastic pipe cap on both ends                                                         |                                       |
| Technique        | Cold Rolled                                                                           |                                       |
| Surface Finished | Polishing grit400/grti600/grti800 ect                                                 |                                       |
| Section Shape    | Round, Bevled                                                                         |                                       |
|                  | Inner Packing:Caps at both ends, steel strong trips on every bundle,                  |                                       |
|                  | Outer Packing:PE Wrapping outside,                                                    |                                       |
|                  | Export Standard Packing Method(Bundle with steel strip, steel pallet),                |                                       |
| Package          | shipped with 20' or 40' container or in bulk carrier.                                 |                                       |
|                  | As Customers' Request.                                                                |                                       |
| Date of Delivery | According To The Quantity And Specification Of Each Order                             |                                       |
| Payment          | L/C, T/T, Western Union, Alibaba Trade Assurance                                      |                                       |