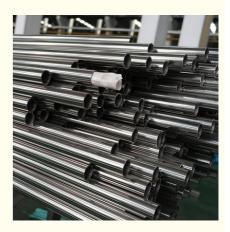

### **Product Description**

Chinese Factory Price SS Tubes 201 304 321 316 316L Stainless Steel Welded Decorative Tube Specification

| Name             | Stainless Welded Steel Pipe                                                           |                                       |
|------------------|---------------------------------------------------------------------------------------|---------------------------------------|
|                  | Outer Diameter                                                                        | 10.3~610 mm                           |
| Size             | Wall Thickness                                                                        | 1.24~52.37 mm,Sizes can be customized |
|                  | Length                                                                                | Less Than 12 m                        |
|                  | GB12771-91, ASTM A1053/A1053M-06, ASTM A268/A268M-05A, ASTM A269-07                   |                                       |
| Standard         | ASTM A270-03A, ASTM A312/A312M-06, ASTM A358/A358M-05, ASTM A632-04                   |                                       |
|                  | ASTM A789/A789M-05b, ASTM A790/A790M-05b, ASTM A872/A872M-07A, ASTM                   |                                       |
|                  | A949/A949M-01(2005), ASTM A999/A999M-04A                                              |                                       |
|                  | Construction building material, curtain wall bracket, guardrail/handrailing material, |                                       |
| Usage            | petroleum oil and gas transmission, coal, decoration, chemical engineering, food      |                                       |
|                  | processing, agricultural use, indoor pipeline, water heater, boiler, bathtub etc.     |                                       |
| Ends Protector   | Plastic pipe cap on both ends                                                         |                                       |
| Technique        | Cold Rolled                                                                           |                                       |
| Surface Finished | Polishing grit400/grti600/grti800 ect                                                 |                                       |
| Section Shape    | Round, Bevled                                                                         |                                       |
|                  | Inner Packing:Caps at both ends, steel strong trips on every bundle,                  |                                       |
|                  | Outer Packing:PE Wrapping outside,                                                    |                                       |
|                  | Export Standard Packing Method(Bundle with steel strip, steel pallet),                |                                       |
| Package          | shipped with 20' or 40' container or in bulk carrier.                                 |                                       |
|                  | As Customers' Request.                                                                |                                       |
| Date of Delivery | According To The Quantity And Specification Of Each Order                             |                                       |
| Payment          | L/C, T/T, Western Union, Alibaba Trade Assurance                                      |                                       |