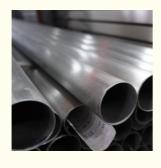

### **Product Description**

Chinese Factory Price SS Tubes 201 304 321 316 316L Stainless Steel Welded Decorative Tube Specification

| Name             | Stainless Welded Steel Pipe                                                           |                                       |
|------------------|---------------------------------------------------------------------------------------|---------------------------------------|
|                  | Outer Diameter                                                                        | 10.3~610 mm                           |
| Size             | Wall Thickness                                                                        | 1.24~52.37 mm,Sizes can be customized |
|                  | Length                                                                                | Less Than 12 m                        |
|                  | GB12771-91, ASTM A1053/A1053M-06, ASTM A268/A268M-05A, ASTM A269-07                   |                                       |
| Standard         | ASTM A270-03A, ASTM A312/A312M-06, ASTM A358/A358M-05, ASTM A632-04                   |                                       |
|                  | ASTM A789/A789M-05b, ASTM A790/A790M-05b, ASTM A872/A872M-07A, ASTM                   |                                       |
|                  | A949/A949M-01(2005), ASTM A999/A999M-04A                                              |                                       |
|                  | Construction building material, curtain wall bracket, guardrail/handrailing material, |                                       |
| Usage            | petroleum oil and gas transmission, coal, decoration, chemical engineering, food      |                                       |
|                  | processing, agricultural use, indoor pipeline, water heater, boiler, bathtub etc.     |                                       |
| Ends Protector   | Plastic pipe cap on both ends                                                         |                                       |
| Technique        | Cold Rolled                                                                           |                                       |
| Surface Finished | Polishing grit400/grti600/grti800 ect                                                 |                                       |
| Section Shape    | Round, Bevled                                                                         |                                       |
|                  | Inner Packing:Caps at both ends, steel strong trips on every bundle,                  |                                       |
|                  | Outer Packing:PE Wrapping outside,                                                    |                                       |
|                  | Export Standard Packing Method(Bundle with steel strip, steel pallet),                |                                       |
| Package          | shipped with 20' or 40' container or in bulk carrier.                                 |                                       |
|                  | As Customers' Request.                                                                |                                       |
| Date of Delivery | According To The Quantity And Specification Of Each Order                             |                                       |
| Payment          | L/C, T/T, Western Union, Alibaba Trade Assurance                                      |                                       |