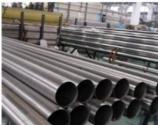

### **Product Description**

Chinese Factory Price SS Tubes 201 304 321 316 316L Stainless Steel Welded Decorative Tube Specification

| Name             | Stainless Welded Steel Pipe                                                           |                                       |
|------------------|---------------------------------------------------------------------------------------|---------------------------------------|
|                  | Outer Diameter                                                                        | 10.3~610 mm                           |
| Size             | Wall Thickness                                                                        | 1.24~52.37 mm,Sizes can be customized |
|                  | Length                                                                                | Less Than 12 m                        |
|                  | GB12771-91, ASTM A1053/A1053M-06, ASTM A268/A268M-05A, ASTM A269-07                   |                                       |
| Standard         | ASTM A270-03A, ASTM A312/A312M-06, ASTM A358/A358M-05, ASTM A632-04                   |                                       |
|                  | ASTM A789/A789M-05b, ASTM A790/A790M-05b, ASTM A872/A872M-07A, ASTM                   |                                       |
|                  | A949/A949M-01(2005), ASTM A999/A999M-04A                                              |                                       |
|                  | Construction building material, curtain wall bracket, guardrail/handrailing material, |                                       |
| Usage            | petroleum oil and gas transmission, coal, decoration, chemical engineering, food      |                                       |
|                  | processing, agricultural use, indoor pipeline, water heater, boiler, bathtub etc.     |                                       |
| Ends Protector   | Plastic pipe cap on both ends                                                         |                                       |
| Technique        | Cold Rolled                                                                           |                                       |
| Surface Finished | Polishing grit400/grti600/grti800 ect                                                 |                                       |
| Section Shape    | Round, Bevled                                                                         |                                       |
|                  | Inner Packing:Caps at both ends, steel strong trips on every bundle,                  |                                       |
|                  | Outer Packing:PE Wrapping outside,                                                    |                                       |
|                  | Export Standard Packing Method(Bundle with steel strip, steel pallet),                |                                       |
| Package          | shipped with 20' or 40' container or in bulk carrier.                                 |                                       |
|                  | As Customers' Request.                                                                |                                       |
| Date of Delivery | According To The Quantity And Specification Of Each Order                             |                                       |
| Payment          | L/C, T/T, Western Union, Alibaba Trade Assurance                                      |                                       |