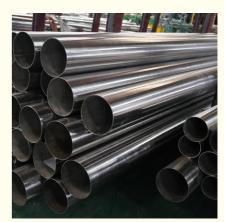

### **Product Description**

Chinese Factory Price SS Tubes 201 304 321 316 316L Stainless Steel Welded Decorative Tube Specification

| Name             | Stainless Welded Steel Pipe                                                           |                                       |
|------------------|---------------------------------------------------------------------------------------|---------------------------------------|
|                  | Outer Diameter                                                                        | 10.3~610 mm                           |
| Size             | Wall Thickness                                                                        | 1.24~52.37 mm,Sizes can be customized |
|                  | Length                                                                                | Less Than 12 m                        |
|                  | GB12771-91, ASTM A1053/A1053M-06, ASTM A268/A268M-05A, ASTM A269-07                   |                                       |
| Standard         | ASTM A270-03A, ASTM A312/A312M-06, ASTM A358/A358M-05, ASTM A632-04                   |                                       |
|                  | ASTM A789/A789M-05b, ASTM A790/A790M-05b, ASTM A872/A872M-07A, ASTM                   |                                       |
|                  | A949/A949M-01(2005), ASTM A999/A999M-04A                                              |                                       |
|                  | Construction building material, curtain wall bracket, guardrail/handrailing material, |                                       |
| Usage            | petroleum oil and gas transmission, coal, decoration, chemical engineering, food      |                                       |
|                  | processing, agricultural use, indoor pipeline, water heater, boiler, bathtub etc.     |                                       |
| Ends Protector   | Plastic pipe cap on both ends                                                         |                                       |
| Technique        | Cold Rolled                                                                           |                                       |
| Surface Finished | Polishing grit400/grti600/grti800 ect                                                 |                                       |
| Section Shape    | Round, Bevled                                                                         |                                       |
|                  | Inner Packing:Caps at both ends, steel strong trips on every bundle,                  |                                       |
|                  | Outer Packing:PE Wrapping outside,                                                    |                                       |
|                  | Export Standard Packing Method(Bundle with steel strip, steel pallet),                |                                       |
| Package          | shipped with 20' or 40' container or in bulk carrier.                                 |                                       |
|                  | As Customers' Request.                                                                |                                       |
| Date of Delivery | According To The Quantity And Specification Of Each Order                             |                                       |
| Payment          | L/C, T/T, Western Union, Alibaba Trade Assurance                                      |                                       |