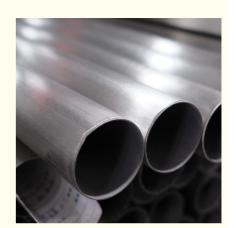

### **Product Description**

Aisi 201 202 304 321 316 430 Welded Stainless steel pipe tubes price per Ton For Decoration Welded Stainless Steel Pipe

It is welded after mechanical crimping. The production process of welded stainless steel pipe is simple, the production efficiency is high, the variety and specification are many, and the equipment investment is small, but the general strength is lower than that of seamless steel pipe.

### Specification

| Outer Diameter   10.3~610 mm   Wall Thickness   1.24~52.37 mm, Sizes can be customized   Length   Less Than 12 m   GB12771-91, ASTM A1053/A1053M-06, ASTM A268/A268M-05A, ASTM A269-07   ASTM A270-03A, ASTM A312/A312M-06, ASTM A358/A358M-05, ASTM A632-04   ASTM A789/A789M-05b, ASTM A790/A790M-05b, ASTM A872/A872M-07A, ASTM A949/A949M-01(2005), ASTM A999/A999M-04A   Construction building material, curtain wall bracket, guardrail/handrailing material, petroleum oil and gas transmission, coal, decoration, chemical engineering, food processing, agricultural use, indoor pipeline, water heater, boiler, bathtub etc. Ends Protector   Plastic pipe cap on both ends   Technique   Cold Rolled   Surface Finished   Polishing grit400/grti600/grti800 ect   Section Shape   Round, Bevled |                                                                     |  |
|------------------------------------------------------------------------------------------------------------------------------------------------------------------------------------------------------------------------------------------------------------------------------------------------------------------------------------------------------------------------------------------------------------------------------------------------------------------------------------------------------------------------------------------------------------------------------------------------------------------------------------------------------------------------------------------------------------------------------------------------------------------------------------------------------------|---------------------------------------------------------------------|--|
| Length Less Than 12 m  GB12771-91, ASTM A1053/A1053M-06, ASTM A268/A268M-05A, ASTM A269-07 ASTM A270-03A, ASTM A312/A312M-06, ASTM A358/A358M-05, ASTM A632-04  Standard ASTM A789/A789M-05b, ASTM A790/A790M-05b, ASTM A872/A872M-07A, ASTM A949/A949M-01(2005), ASTM A999/A999M-04A  Construction building material, curtain wall bracket, guardrail/handrailing material, petroleum oil and gas transmission, coal, decoration, chemical engineering, food processing, agricultural use, indoor pipeline, water heater, boiler, bathtub etc.  Ends Protector Plastic pipe cap on both ends  Technique Cold Rolled  Surface Finished Polishing grit400/grti600/grti800 ect                                                                                                                               |                                                                     |  |
| Length Less Than 12 m  GB12771-91, ASTM A1053/A1053M-06, ASTM A268/A268M-05A, ASTM A269-07 ASTM A270-03A, ASTM A312/A312M-06, ASTM A358/A358M-05, ASTM A632-04 ASTM A789/A789M-05b, ASTM A790/A790M-05b, ASTM A872/A872M-07A, ASTM A949/A949M-01(2005), ASTM A999/A999M-04A  Construction building material, curtain wall bracket, guardrail/handrailing material, petroleum oil and gas transmission, coal, decoration, chemical engineering, food processing, agricultural use, indoor pipeline, water heater, boiler, bathtub etc.  Ends Protector Plastic pipe cap on both ends Technique Cold Rolled Surface Finished Polishing grit400/grti600/grti800 ect                                                                                                                                           |                                                                     |  |
| ASTM A270-03A, ASTM A312/A312M-06, ASTM A358/A358M-05, ASTM A632-04 ASTM A789/A789M-05b, ASTM A790/A790M-05b, ASTM A872/A872M-07A, ASTM A949/A949M-01(2005), ASTM A999/A999M-04A  Construction building material, curtain wall bracket, guardrail/handrailing material, petroleum oil and gas transmission, coal, decoration, chemical engineering, food processing, agricultural use, indoor pipeline, water heater, boiler, bathtub etc. Ends Protector Plastic pipe cap on both ends Technique Cold Rolled Surface Finished Polishing grit400/grti600/grti800 ect                                                                                                                                                                                                                                       |                                                                     |  |
| Standard  ASTM A789/A789M-05b, ASTM A790/A790M-05b, ASTM A872/A872M-07A, ASTM A949/A949M-01(2005), ASTM A999/A999M-04A  Construction building material, curtain wall bracket, guardrail/handrailing material, petroleum oil and gas transmission, coal, decoration, chemical engineering, food processing, agricultural use, indoor pipeline, water heater, boiler, bathtub etc.  Ends Protector  Plastic pipe cap on both ends  Technique  Cold Rolled  Surface Finished  Polishing grit400/grti600/grti800 ect                                                                                                                                                                                                                                                                                           |                                                                     |  |
| A949/A949M-01(2005), ASTM A999/A999M-04A  Construction building material, curtain wall bracket, guardrail/handrailing material, petroleum oil and gas transmission, coal, decoration, chemical engineering, food processing, agricultural use, indoor pipeline, water heater, boiler, bathtub etc.  Ends Protector Plastic pipe cap on both ends  Technique Cold Rolled  Surface Finished Polishing grit400/grti600/grti800 ect                                                                                                                                                                                                                                                                                                                                                                            |                                                                     |  |
| Construction building material, curtain wall bracket, guardrail/handrailing material, petroleum oil and gas transmission, coal, decoration, chemical engineering, food processing, agricultural use, indoor pipeline, water heater, boiler, bathtub etc.  Ends Protector Plastic pipe cap on both ends  Technique Cold Rolled  Surface Finished Polishing grit400/grti600/grti800 ect                                                                                                                                                                                                                                                                                                                                                                                                                      | ASTM A789/A789M-05b, ASTM A790/A790M-05b, ASTM A872/A872M-07A, ASTM |  |
| Usage petroleum oil and gas transmission, coal, decoration, chemical engineering, food processing, agricultural use, indoor pipeline, water heater, boiler, bathtub etc.  Ends Protector Plastic pipe cap on both ends  Technique Cold Rolled  Surface Finished Polishing grit400/grti600/grti800 ect                                                                                                                                                                                                                                                                                                                                                                                                                                                                                                      |                                                                     |  |
| processing, agricultural use, indoor pipeline, water heater, boiler, bathtub etc.  Ends Protector Plastic pipe cap on both ends  Technique Cold Rolled  Surface Finished Polishing grit400/grti600/grti800 ect                                                                                                                                                                                                                                                                                                                                                                                                                                                                                                                                                                                             |                                                                     |  |
| processing, agricultural use, indoor pipeline, water heater, boiler, bathtub etc.  Ends Protector Plastic pipe cap on both ends  Technique Cold Rolled  Surface Finished Polishing grit400/grti600/grti800 ect                                                                                                                                                                                                                                                                                                                                                                                                                                                                                                                                                                                             |                                                                     |  |
| Technique Cold Rolled Surface Finished Polishing grit400/grti600/grti800 ect                                                                                                                                                                                                                                                                                                                                                                                                                                                                                                                                                                                                                                                                                                                               |                                                                     |  |
| Surface Finished Polishing grit400/grti600/grti800 ect                                                                                                                                                                                                                                                                                                                                                                                                                                                                                                                                                                                                                                                                                                                                                     |                                                                     |  |
| 3                                                                                                                                                                                                                                                                                                                                                                                                                                                                                                                                                                                                                                                                                                                                                                                                          |                                                                     |  |
| Section Shape Round, Bevled                                                                                                                                                                                                                                                                                                                                                                                                                                                                                                                                                                                                                                                                                                                                                                                |                                                                     |  |
|                                                                                                                                                                                                                                                                                                                                                                                                                                                                                                                                                                                                                                                                                                                                                                                                            |                                                                     |  |
| Inner Packing:Caps at both ends, steel strong trips on every bundle,                                                                                                                                                                                                                                                                                                                                                                                                                                                                                                                                                                                                                                                                                                                                       |                                                                     |  |
| Outer Packing:PE Wrapping outside,                                                                                                                                                                                                                                                                                                                                                                                                                                                                                                                                                                                                                                                                                                                                                                         |                                                                     |  |
| Export Standard Packing Method(Bundle with steel strip, steel pallet),                                                                                                                                                                                                                                                                                                                                                                                                                                                                                                                                                                                                                                                                                                                                     |                                                                     |  |
| Package shipped with 20' or 40' container or in bulk carrier.                                                                                                                                                                                                                                                                                                                                                                                                                                                                                                                                                                                                                                                                                                                                              |                                                                     |  |
| As Customers' Request.                                                                                                                                                                                                                                                                                                                                                                                                                                                                                                                                                                                                                                                                                                                                                                                     |                                                                     |  |
| Date of Delivery According To The Quantity And Specification Of Each Order                                                                                                                                                                                                                                                                                                                                                                                                                                                                                                                                                                                                                                                                                                                                 |                                                                     |  |
| Payment L/C, T/T, Western Union, Alibaba Trade Assurance                                                                                                                                                                                                                                                                                                                                                                                                                                                                                                                                                                                                                                                                                                                                                   |                                                                     |  |